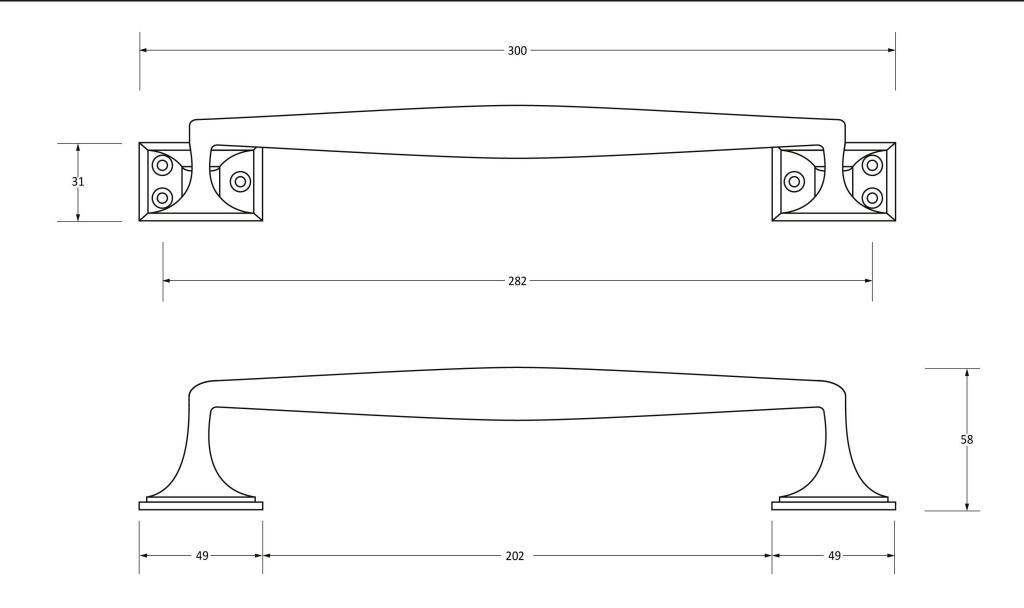

Please Note, due to the hand crafted nature of our products all measurements are approximate and should be used as a guide only.

| Product Code:454571 x Pull HandleSize:Gauge 8 x 1Description:300mm Art Deco Pull Handle6 x Fixing ScrewsType:CountersunkFinish:Polished ChromeFinish:Stainless SteBase Material:BrassBase Material:Stainless Ste | eel |
|------------------------------------------------------------------------------------------------------------------------------------------------------------------------------------------------------------------|-----|