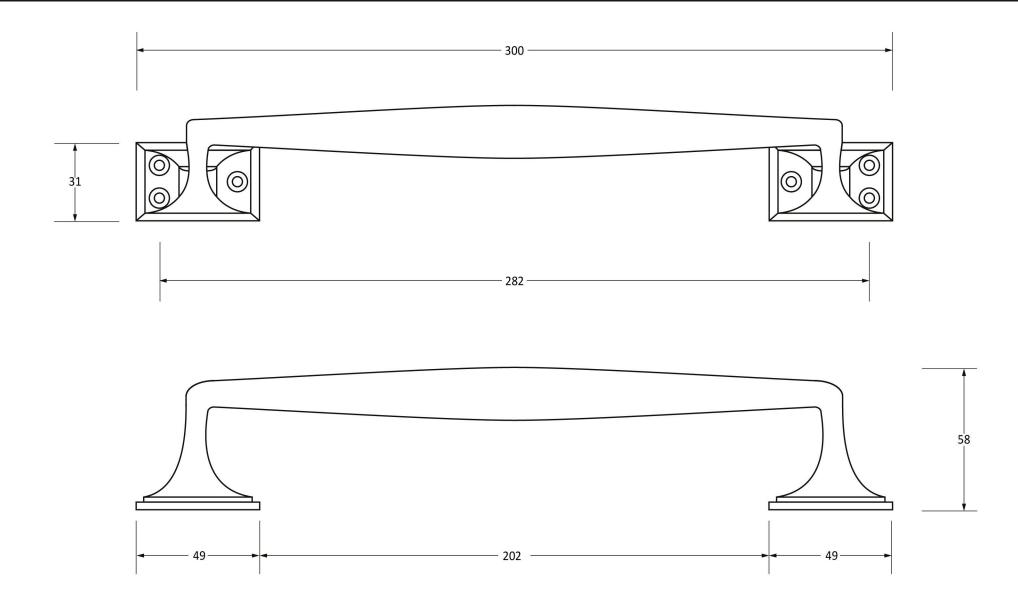

Please Note, due to the hand crafted nature of our products all measurements are approximate and should be used as a guide only.

|                     |                            | ~ "               |                |                               |
|---------------------|----------------------------|-------------------|----------------|-------------------------------|
| Product Information |                            | Pack Contents     | Fixing Screws  |                               |
| Product Code:       | 45458                      | 1 x Pull Handle   | Size:          | Gauge 8 x 1 1/4" (4mm x 32mm) |
| Description:        | 300mm Art Deco Pull Handle | 6 x Fixing Screws | Type:          | Countersunk                   |
| Finish:             | Polished Nickel            |                   | Finish:        | Stainless Steel               |
| Base Material:      | Brass                      |                   | Base Material: | Stainless Steel               |
|                     |                            |                   |                |                               |