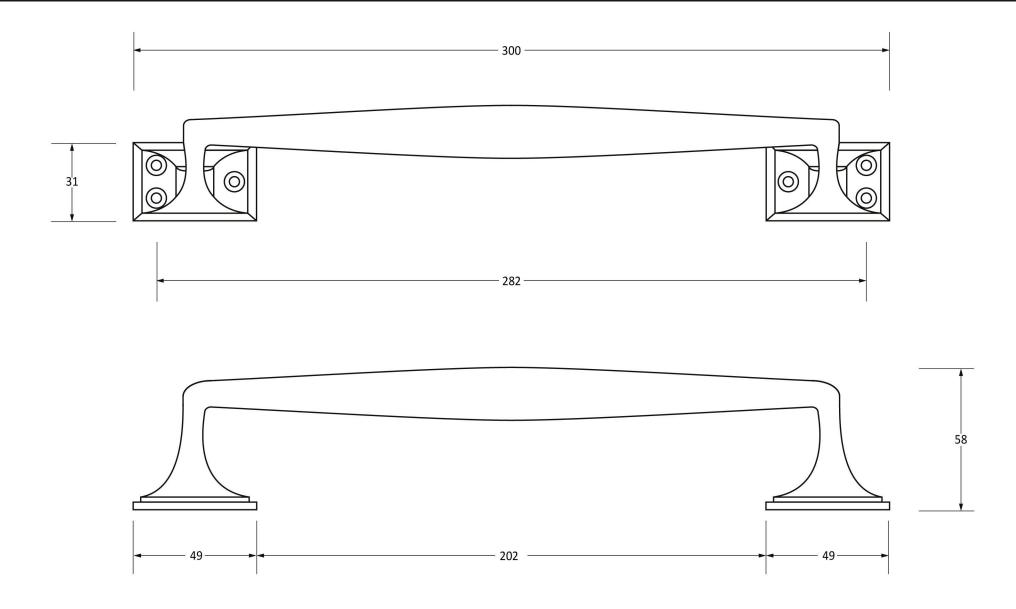

Please Note, due to the hand crafted nature of our products all measurements are approximate and should be used as a guide only.

| Product Information |                            | Pack Contents     | Fixing Screws  |                               |
|---------------------|----------------------------|-------------------|----------------|-------------------------------|
| Product Code:       | 45459                      | 1 x Pull Handle   | Size:          | Gauge 8 x 1 1/4" (4mm x 32mm) |
| Description:        | 300mm Art Deco Pull Handle | 6 x Fixing Screws | Type:          | Countersunk                   |
| Finish:             | Aged Bronze                |                   | Finish:        | Dark Plating                  |
| Base Material:      | Bronze                     |                   | Base Material: | Stainless Steel               |
|                     |                            |                   |                |                               |