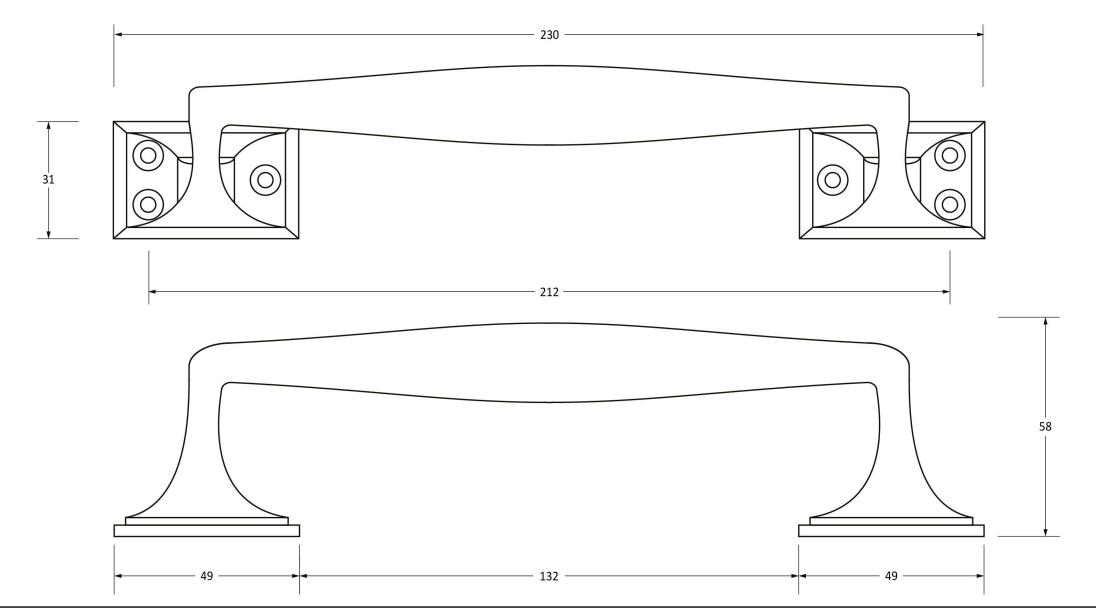

Please Note, due to the hand crafted nature of our products all measurements are approximate and should be used as a guide only.

| case note, and to the hand characteristics of our products an incasarements are approximate and should be used as a galacteristic |                            |                   |                |                               |   |
|-----------------------------------------------------------------------------------------------------------------------------------|----------------------------|-------------------|----------------|-------------------------------|---|
| Product Information                                                                                                               |                            | Pack Contents     | Fixing Screws  |                               |   |
| Product Code:                                                                                                                     | 45461                      | 1 x Pull Handle   | Size:          | Gauge 8 x 1 1/4" (4mm x 32mm) |   |
| Description:                                                                                                                      | 230mm Art Deco Pull Handle | 6 x Fixing Screws | Type:          | Countersunk                   |   |
| Finish:                                                                                                                           | Aged Brass                 |                   | Finish:        | Dark Plating                  |   |
| Base Material:                                                                                                                    | Brass                      |                   | Base Material: | Stainless Steel               |   |
|                                                                                                                                   |                            |                   |                |                               | 1 |