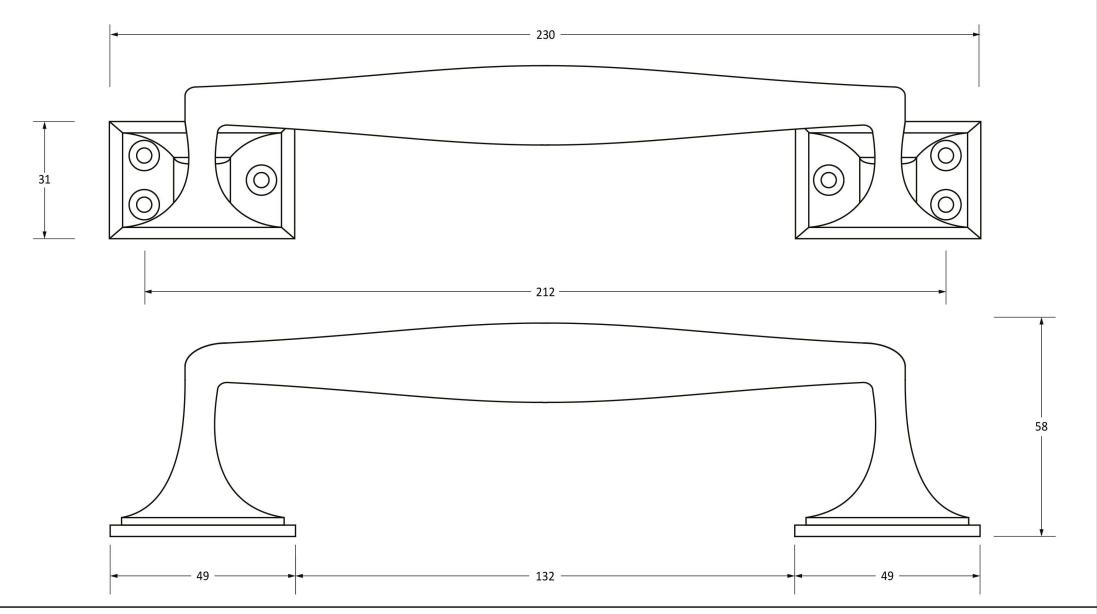

Please Note, due to the hand crafted nature of our products all measurements are approximate and should be used as a guide only.

| Product Information |                            | Pack Contents     | Fixing Screws  |                               |   |
|---------------------|----------------------------|-------------------|----------------|-------------------------------|---|
| Product Code:       | 45462                      | 1 x Pull Handle   | Size:          | Gauge 8 x 1 1/4" (4mm x 32mm) |   |
| Description:        | 230mm Art Deco Pull Handle | 6 x Fixing Screws | Type:          | Countersunk                   | l |
| Finish:             | Polished Chrome            |                   | Finish:        | Stainless Steel               | l |
| Base Material:      | Brass                      |                   | Base Material: | Stainless Steel               | l |
|                     |                            |                   |                |                               | ı |