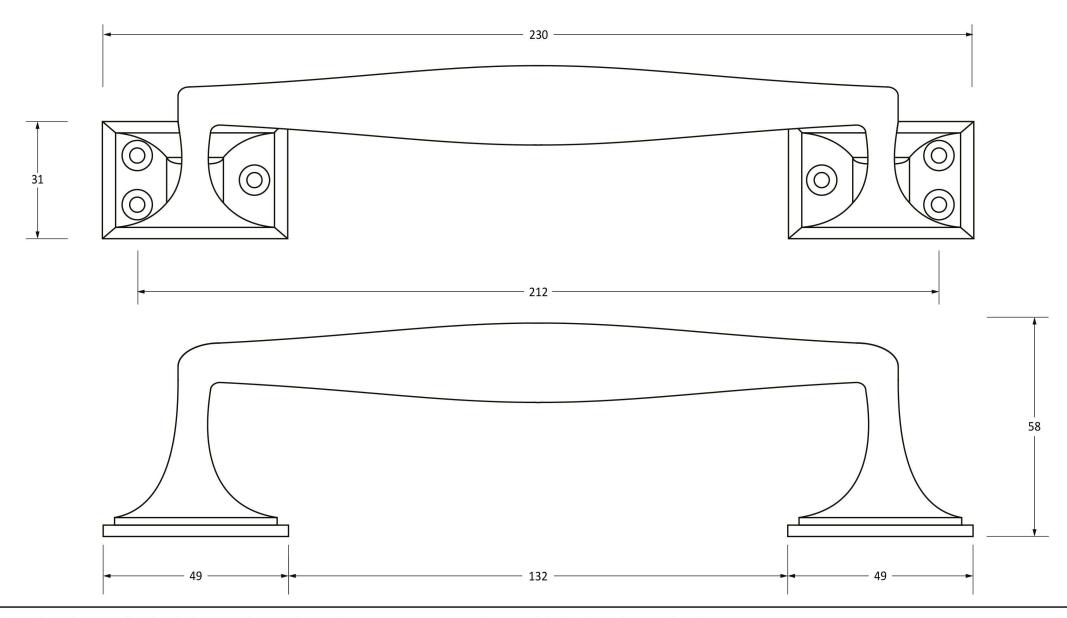

Please Note, due to the hand crafted nature of our products all measurements are approximate and should be used as a guide only.

| Product Information                                        |                                                                 | Pack Contents                        | Fixing Screws                               |                                                                                    |                                                       |
|------------------------------------------------------------|-----------------------------------------------------------------|--------------------------------------|---------------------------------------------|------------------------------------------------------------------------------------|-------------------------------------------------------|
| Product Code:<br>Description:<br>Finish:<br>Base Material: | 45463<br>230mm Art Deco Pull Handle<br>Polished Nickel<br>Brass | 1 x Pull Handle<br>6 x Fixing Screws | Size:<br>Type:<br>Finish:<br>Base Material: | Gauge 8 x 1 1/4" (4mm x 32mm)<br>Countersunk<br>Stainless Steel<br>Stainless Steel | From the • 1 <sup>®</sup><br>www.from the anvil.co.uk |