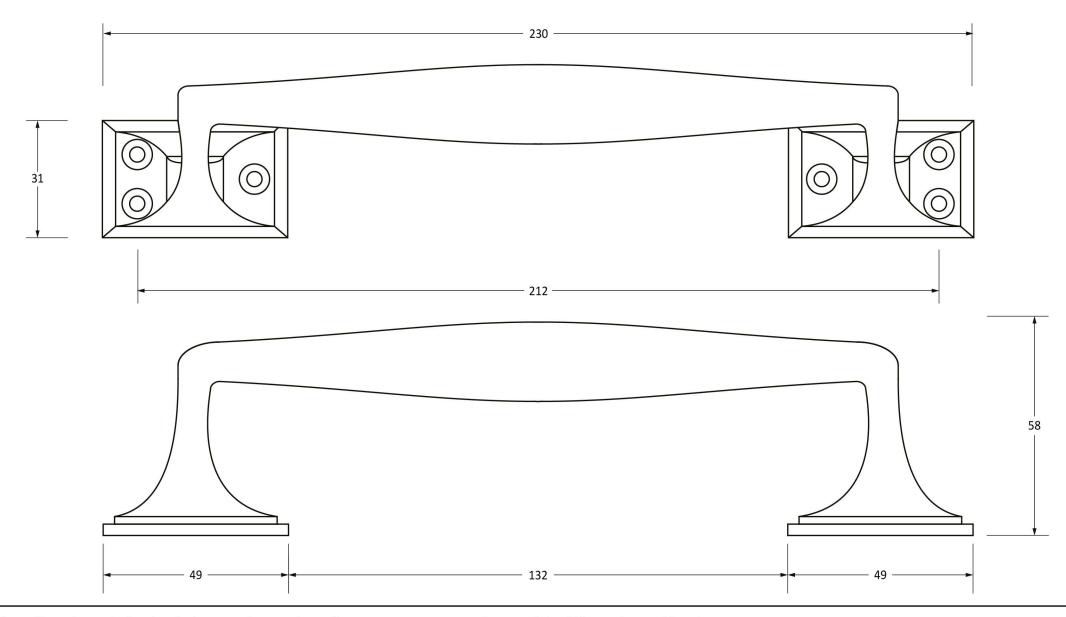

Please Note, due to the hand crafted nature of our products all measurements are approximate and should be used as a guide only.

| Product Information                                        |                                                              | Pack Contents                        | Fixing Screws                               |                                                                                 |                                                       |
|------------------------------------------------------------|--------------------------------------------------------------|--------------------------------------|---------------------------------------------|---------------------------------------------------------------------------------|-------------------------------------------------------|
| Product Code:<br>Description:<br>Finish:<br>Base Material: | 45464<br>230mm Art Deco Pull Handle<br>Aged Bronze<br>Bronze | 1 x Pull Handle<br>6 x Fixing Screws | Size:<br>Type:<br>Finish:<br>Base Material: | Gauge 8 x 1 1/4" (4mm x 32mm)<br>Countersunk<br>Dark Plating<br>Stainless Steel | From the • 1 <sup>®</sup><br>www.from the anvil.co.uk |