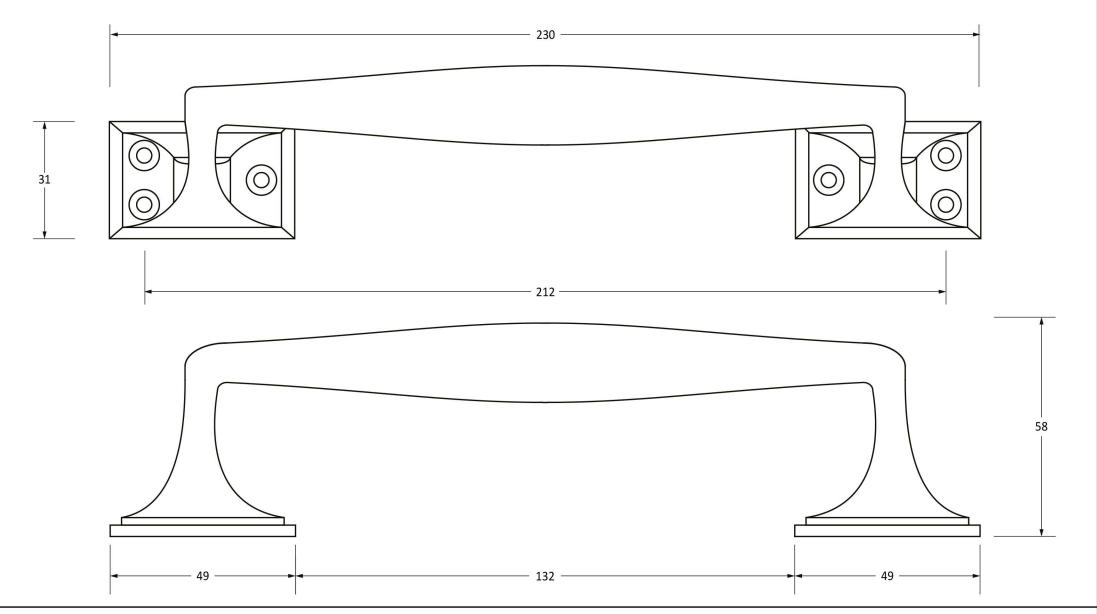

Please Note, due to the hand crafted nature of our products all measurements are approximate and should be used as a guide only.

|                     | *                          |                   | <del></del>    |                               |   |
|---------------------|----------------------------|-------------------|----------------|-------------------------------|---|
| Product Information |                            | Pack Contents     | Fixing Screws  |                               |   |
| Product Code:       | 45465                      | 1 x Pull Handle   | Size:          | Gauge 8 x 1 1/4" (4mm x 32mm) |   |
| Description:        | 230mm Art Deco Pull Handle | 6 x Fixing Screws | Type:          | Countersunk                   |   |
| Finish:             | Polished Bronze            |                   | Finish:        | Dark Plating                  | ĺ |
| Base Material:      | Bronze                     |                   | Base Material: | Stainless Steel               |   |
|                     |                            |                   |                |                               |   |