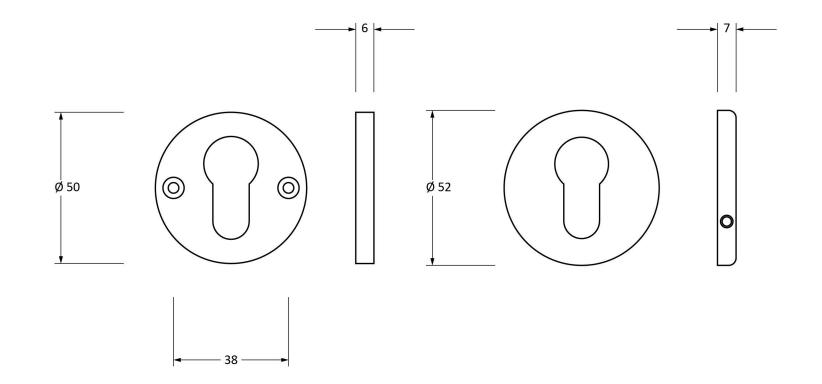

Please Note, due to the hand crafted nature of our products all measurements are approximate and should be used as a guide only.

| Product Information           |                                               | Pack Contents                                              | Fixing Screws             |                                                       |                                                       |
|-------------------------------|-----------------------------------------------|------------------------------------------------------------|---------------------------|-------------------------------------------------------|-------------------------------------------------------|
| Product Code:<br>Description: | 45466<br>52mm Regency Concealed<br>Escutcheon | 1 x Escutcheon<br>1 x Steel Allen Key<br>2 x Fixing Screws | Size:<br>Type:<br>Finish: | Gauge 6 x 3/4" (3.5mm x 19mm)<br>Countersunk<br>Black | From the • 1 <sup>®</sup><br>www.from the anvil.co.uk |
| Finish:                       | Black                                         |                                                            | Base Material:            | Stainless Steel                                       |                                                       |
| Base Material:                | Mild Steel                                    |                                                            |                           |                                                       |                                                       |