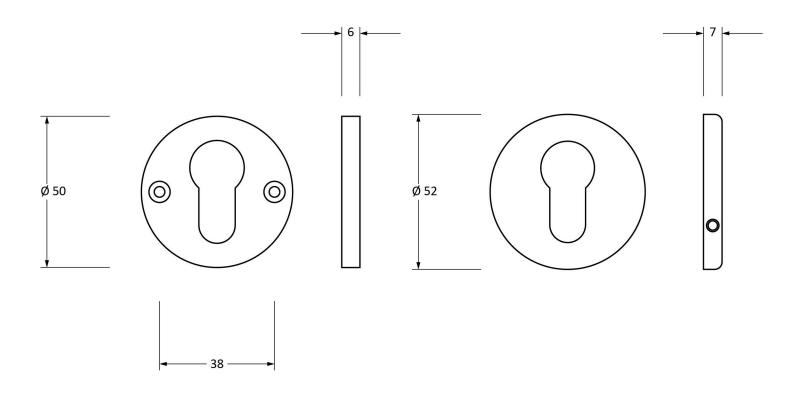

Please Note, due to the hand crafted nature of our products all measurements are approximate and should be used as a guide only.

| rease rease, and to the hand draited nature of our products an inecastic fire approximate and should be used as a gaine only. |                        |                     |                |                               |
|-------------------------------------------------------------------------------------------------------------------------------|------------------------|---------------------|----------------|-------------------------------|
| Product Information                                                                                                           |                        | Pack Contents       | Fixing Screws  |                               |
| Product Code:                                                                                                                 | 45467                  | 1 x Escutcheon      | Size:          | Gauge 6 x 3/4" (3.5mm x 19mm) |
| Description:                                                                                                                  | 52mm Regency Concealed | 1 x Steel Allen Key | Type:          | Countersunk                   |
|                                                                                                                               | Escutcheon             | 2 x Fixing Screws   | Finish:        | Pewter                        |
| Finish:                                                                                                                       | Pewter                 |                     | Base Material: | Stainless Steel               |
| Base Material:                                                                                                                | Mild Steel             |                     |                |                               |