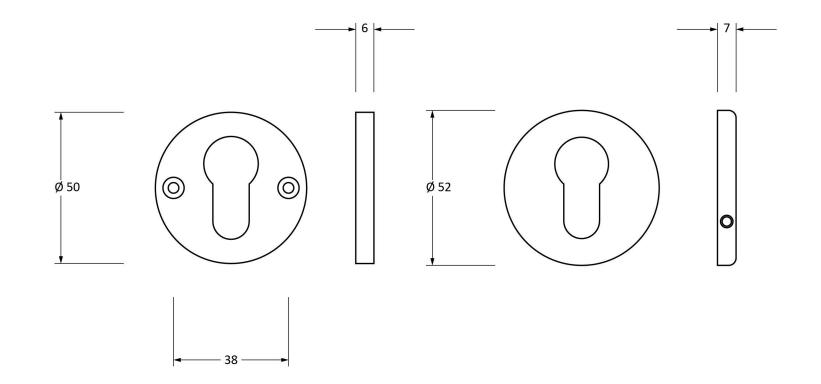

Please Note, due to the hand crafted nature of our products all measurements are approximate and should be used as a guide only.

| Product Information Pack Contents Fixing Screws                                                                                                                                                                                     |                                                      |
|-------------------------------------------------------------------------------------------------------------------------------------------------------------------------------------------------------------------------------------|------------------------------------------------------|
| Product Code:454681 x EscutcheonSize:Gauge 6 x 3/4" (3.5mm x 19mm)Description:52mm Regency Concealed1 x Steel Allen KeyType:CountersunkEscutcheon2 x Fixing ScrewsFinish:External BeeswaxFinish:External BeeswaxBase Material:Steel | From the il <sup>®</sup><br>www.from the anvil.co.uk |