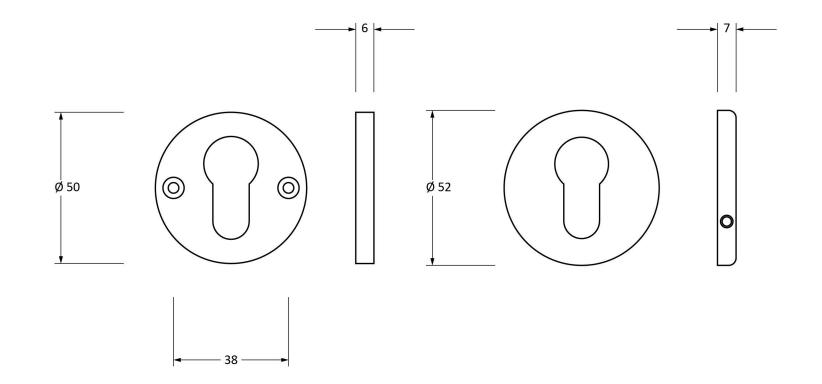

Please Note, due to the hand crafted nature of our products all measurements are approximate and should be used as a guide only.

| Product Information                                        |                                                                      | Pack Contents                                              | Fixing Screws                               |                                                                                 |                                                        |
|------------------------------------------------------------|----------------------------------------------------------------------|------------------------------------------------------------|---------------------------------------------|---------------------------------------------------------------------------------|--------------------------------------------------------|
| Product Code:<br>Description:<br>Finish:<br>Base Material: | 45473<br>52mm Regency Concealed<br>Escutcheon<br>Aged Brass<br>Brass | 1 x Escutcheon<br>1 x Steel Allen Key<br>2 x Fixing Screws | Size:<br>Type:<br>Finish:<br>Base Material: | Gauge 6 x 3/4" (3.5mm x 19mm)<br>Countersunk<br>Dark Plating<br>Stainless Steel | From the • 1 <sup>®</sup><br>www.from the anvil.co.uk. |