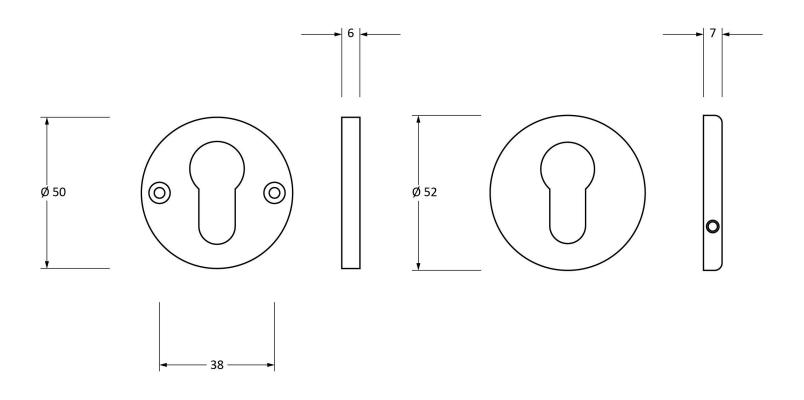

Please Note, due to the hand crafted nature of our products all measurements are approximate and should be used as a guide only.

| Product Information |                        | Pack Contents       | Fixing Screws  |                               |
|---------------------|------------------------|---------------------|----------------|-------------------------------|
| Product Code:       | 45474                  | 1 x Escutcheon      | Size:          | Gauge 6 x 3/4" (3.5mm x 19mm) |
| Description:        | 52mm Regency Concealed | 1 x Steel Allen Key | Type:          | Countersunk                   |
|                     | Escutcheon             | 2 x Fixing Screws   | Finish:        | Stainless Steel               |
| Finish:             | Polished Nickel        |                     | Base Material: | Stainless Steel               |
| Base Material:      | Brass                  |                     |                |                               |