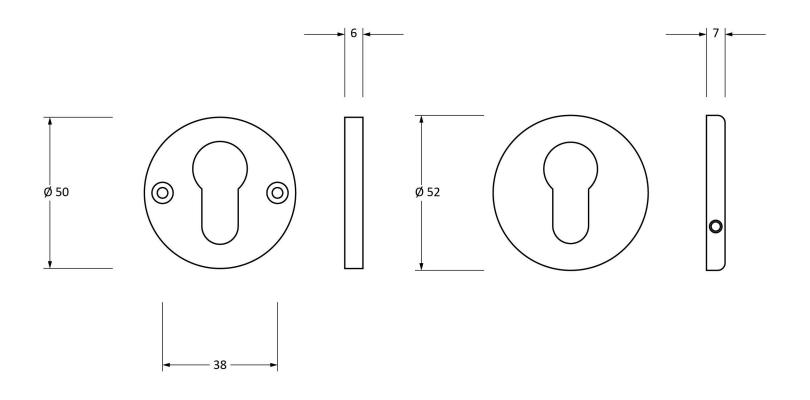

Please Note, due to the hand crafted nature of our products all measurements are approximate and should be used as a guide only.

| Product Information |                        | Pack Contents       | Fixing Screws  |                               |
|---------------------|------------------------|---------------------|----------------|-------------------------------|
| Product Code:       | 45475                  | 1 x Escutcheon      | Size:          | Gauge 6 x 3/4" (3.5mm x 19mm) |
| Description:        | 52mm Regency Concealed | 1 x Steel Allen Key | Type:          | Countersunk                   |
|                     | Escutcheon             | 2 x Fixing Screws   | Finish:        | Stainless Steel               |
| Finish:             | Polished Chrome        |                     | Base Material: | Stainless Steel               |
| Base Material:      | Brass                  |                     |                |                               |