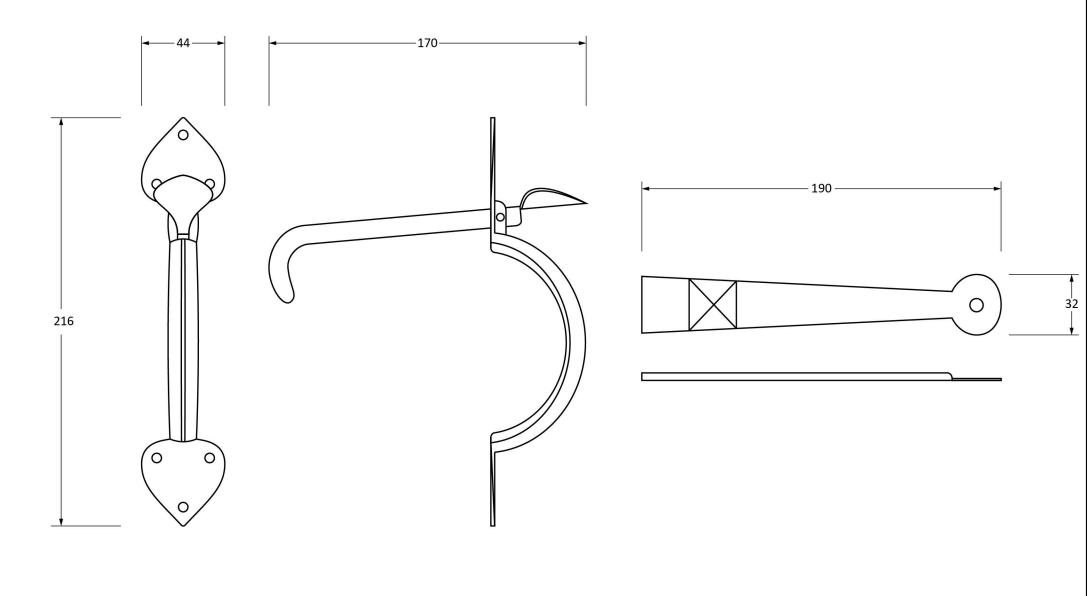

Please Note, due to the hand crafted nature of our products all measurements are approximate and should be used as a guide only.

| Product Information Pack Contents                                                                                                                                                                   | Fixing Screws                                                                                                                           |
|-----------------------------------------------------------------------------------------------------------------------------------------------------------------------------------------------------|-----------------------------------------------------------------------------------------------------------------------------------------|
| Product Code: 45598  Description: Gothic Thumblatch - XL  Finish: Black Base Material: Mild Steel  1 x Thumblatch 1 x Latch 1 x Screw on Staple 1 x Staple Pin 1 x Frame Keep Pin 10 x Fixing Screw | Size: 9 x Gauge 6 x 3/4" (3.5mm x 19mm) 1 x Gauge 8 x 3/4" (4mm x 19mm)  Type: Roundhead  Finish: Black  Base Material: Stainless Steel |