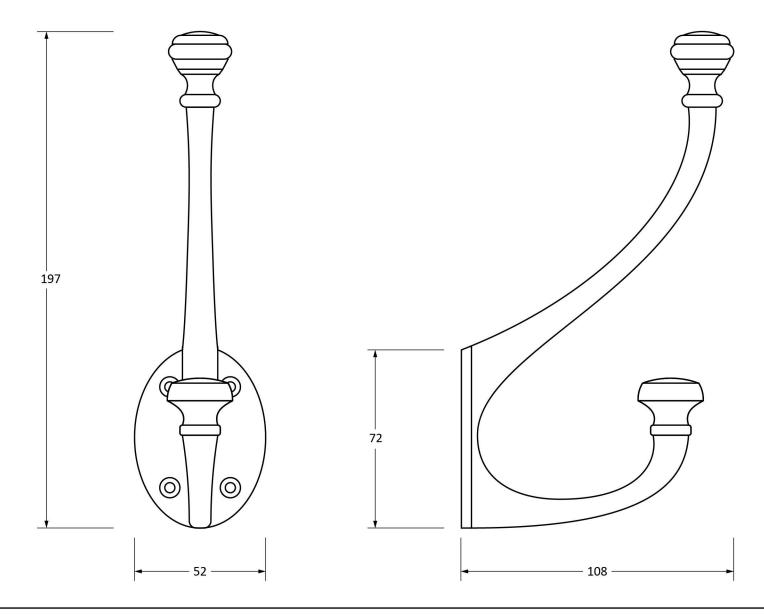

Please Note, due to the hand crafted nature of our products all measurements are approximate and should be used as a guide only.

| Product Information                                                                                           | Pack Contents                            | Fixing Screws                               |                                                                         |                                                           |
|---------------------------------------------------------------------------------------------------------------|------------------------------------------|---------------------------------------------|-------------------------------------------------------------------------|-----------------------------------------------------------|
| Product Code: 45602<br>Description: 7 3/4" Hat & Coat Hook<br>Finish: Pewter<br>Base Material: Malleable Iron | 1 x Hat & Coat Hook<br>4 x Fixing Screws | Size:<br>Type:<br>Finish:<br>Base Material: | Gauge 8 x 3/4" (4mm x 19mm)<br>Countersunk<br>Pewter<br>Stainless Steel | From the form the form the form the form the anvil.co.uk. |