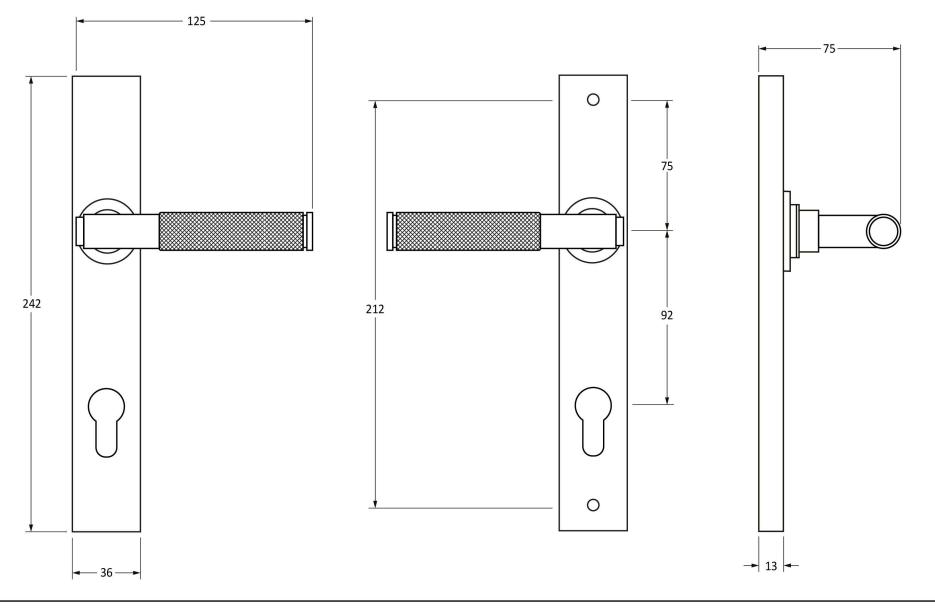

Please Note, due to the hand crafted nature of our products all measurements are approximate and should be used as a guide only.

| reads note, and to the hand stated hatale of our products an incusarient are approximate and should be used as a galacient, |                                |                                 |                |                   |   |
|-----------------------------------------------------------------------------------------------------------------------------|--------------------------------|---------------------------------|----------------|-------------------|---|
| Product Information                                                                                                         |                                | Pack Contents                   | Fixing Screws  |                   |   |
| Product Code:                                                                                                               | 45775                          | 2 x Handles                     | Size:          | 90mm              |   |
| Description:                                                                                                                | Brompton Slimline Lever Espag. | 1 x Split Spindle (8mm x 110mm) | Type:          | Slotted Male Bolt | 1 |
|                                                                                                                             | Lock Set                       | 1 x Split Spindle (8mm x 140mm) | Finish:        | Dark Plating      | 1 |
| Finish:                                                                                                                     | Aged Bronze                    | 1 x Steel Allen Key             | Base Material: | Stainless Steel   | 1 |
| Base Material:                                                                                                              | Bronze                         | 2 x Fixing Screws               |                |                   | 1 |