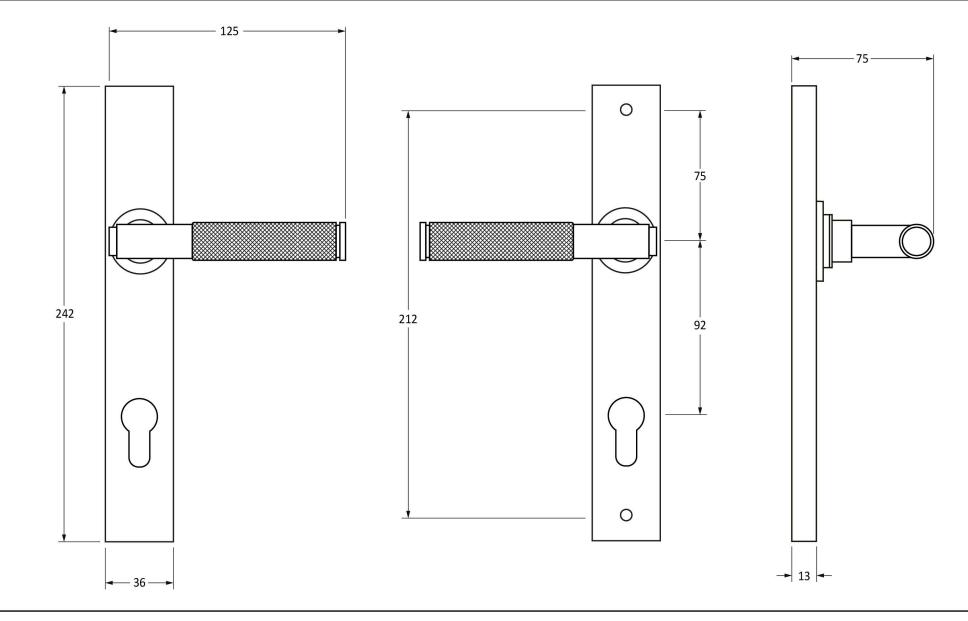

Please Note, due to the hand crafted nature of our products all measurements are approximate and should be used as a guide only.

| Product Information                                        |                                                                                  | Pack Contents                                                                                                                 | Fixing Screws                               |                                                              |                                                       |
|------------------------------------------------------------|----------------------------------------------------------------------------------|-------------------------------------------------------------------------------------------------------------------------------|---------------------------------------------|--------------------------------------------------------------|-------------------------------------------------------|
| Product Code:<br>Description:<br>Finish:<br>Base Material: | 45776<br>Brompton Slimline Lever Espag.<br>Lock Set<br>Polished Bronze<br>Bronze | 2 x Handles<br>1 x Split Spindle (8mm x 110mm)<br>1 x Split Spindle (8mm x 140mm)<br>1 x Steel Allen Key<br>2 x Fixing Screws | Size:<br>Type:<br>Finish:<br>Base Material: | 90mm<br>Slotted Male Bolt<br>Dark Plating<br>Stainless Steel | From the • 1 <sup>®</sup><br>www.from the anvil.co.uk |