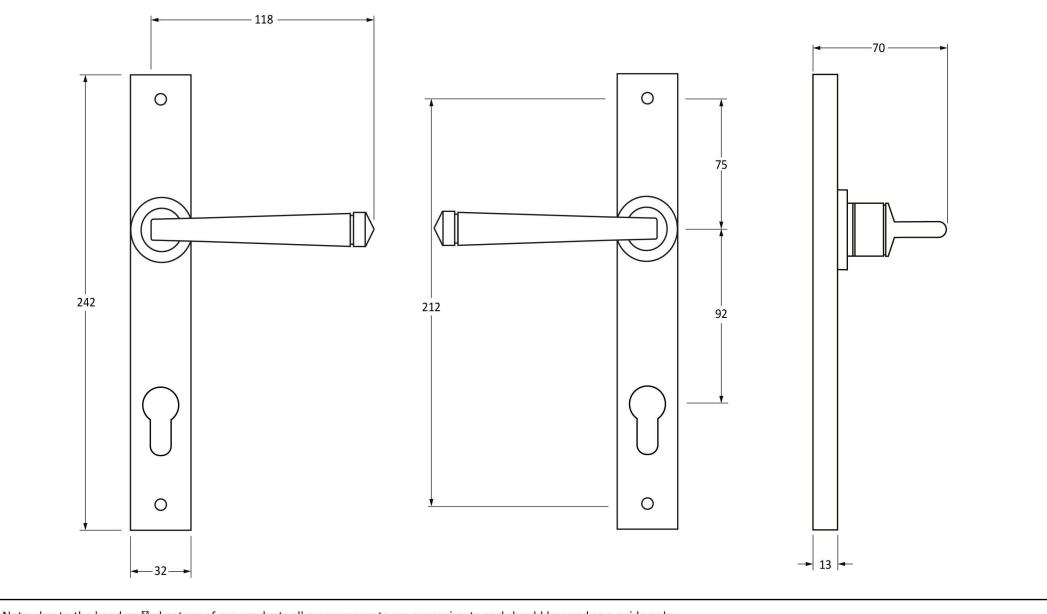

Please Note, due to the hand craled nature of our products all measurements are approximate and should be used as a guide only.

| Product Informa⊠on                 |                                                                                     | Pack Contents                                                                                                                 | Fixing Screws                               |                                                               |                                              |
|------------------------------------|-------------------------------------------------------------------------------------|-------------------------------------------------------------------------------------------------------------------------------|---------------------------------------------|---------------------------------------------------------------|----------------------------------------------|
| Descrip⊠on: Av<br>Lo<br>Finish: Pc | 15791<br>Avon Sprung Slimline Lever Espag.<br>.ock Set<br>Polished Bronze<br>Bronze | 2 x Handles<br>1 x Split Spindle (8mm x 110mm)<br>1 x Split Spindle (8mm x 140mm)<br>1 x Steel Allen Key<br>2 x Fixing Screws | Size:<br>Type:<br>Finish:<br>Base Material: | 90mm<br>Slotted Male Bolts<br>Dark Plating<br>Stainless Steel | From the <b>the</b> www.from the anvil.co.uk |