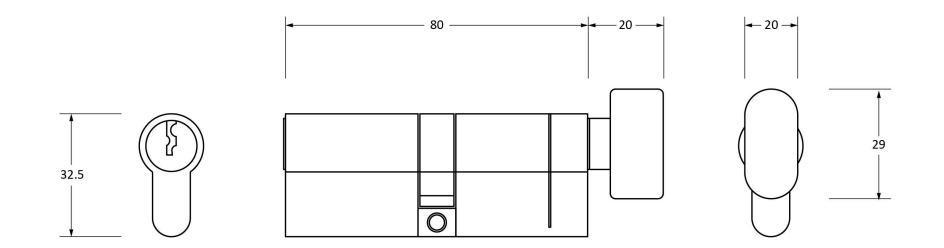

Please Note, due to the hand crafted nature of our products all measurements are approximate and should be used as a guide only.

| Product Information                                        |                                                                    | Pack Contents                                               | Fixing Screws                               |                                                                      |                                                  |
|------------------------------------------------------------|--------------------------------------------------------------------|-------------------------------------------------------------|---------------------------------------------|----------------------------------------------------------------------|--------------------------------------------------|
| Product Code:<br>Description:<br>Finish:<br>Base Material: | 45851<br>40/40 5pin Euro Cylinder/Thumbturn<br>Aged Brass<br>Brass | 1 x Euro Cylinder/Thumbturn<br>3 x Keys<br>1 x Fixing Screw | Size:<br>Type:<br>Finish:<br>Base Material: | M5 x 60mm<br>Countersunk Machine Screw<br>Zinc Plating<br>Mild Steel | From the form the form the form the anvit.co.uk. |