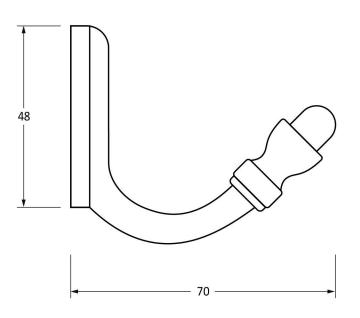

Please Note, due to the hand crafted nature of our products all measurements are approximate and should be used as a guide only.

| L                   |                |              |                   |                |                             |
|---------------------|----------------|--------------|-------------------|----------------|-----------------------------|
| Product Information |                | tion         | Pack Contents     | Fixing Screws  |                             |
|                     | Product Code:  | 45910        | 1 x Hook          | Size:          | Gauge 8 x 3/4" (4mm x 19mm) |
|                     | Description:   | Coat Hook    | 2 x Fixing Screws | Type:          | Countersunk Raised Head     |
|                     | Finish:        | Satin Chrome |                   | Finish:        | Stainless Steel             |
| l                   | Base Material: | Brass        |                   | Base Material: | Stainless Steel             |
|                     |                |              |                   |                |                             |