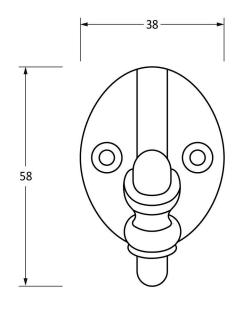

Please Note, due to the hand crafted nature of our products all measurements are approximate and should be used as a guide only.

| L                   |                |              |                   |                |                             |
|---------------------|----------------|--------------|-------------------|----------------|-----------------------------|
| Product Information |                | tion         | Pack Contents     | Fixing Screws  |                             |
|                     | Product Code:  | 45910        | 1 x Hook          | Size:          | Gauge 8 x 3/4" (4mm x 19mm) |
|                     | Description:   | Coat Hook    | 2 x Fixing Screws | Type:          | Countersunk Raised Head     |
|                     | Finish:        | Satin Chrome |                   | Finish:        | Stainless Steel             |
| l                   | Base Material: | Brass        |                   | Base Material: | Stainless Steel             |
|                     |                |              |                   |                |                             |