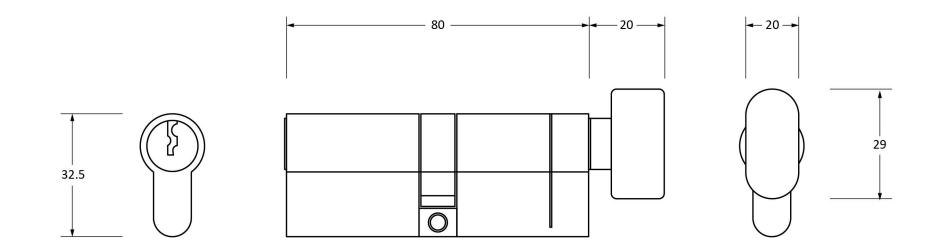

Please Note, due to the hand crafted nature of our products all measurements are approximate and should be used as a guide only.

| Product Information                                        |                                                                     | Pack Contents                                               | Fixing Screws                               |                                                                      |                                               |
|------------------------------------------------------------|---------------------------------------------------------------------|-------------------------------------------------------------|---------------------------------------------|----------------------------------------------------------------------|-----------------------------------------------|
| Product Code:<br>Description:<br>Finish:<br>Base Material: | 46275<br>40/40 5pin Euro Cylinder/Thumbturn<br>KA<br>Brass<br>Brass | 1 x Euro Cylinder/Thumbturn<br>3 x Keys<br>1 x Fixing Screw | Size:<br>Type:<br>Finish:<br>Base Material: | M5 x 60mm<br>Countersunk Machine Screw<br>Zinc Plating<br>Mild Steel | From the <b>t</b><br>www.from the anvil.co.uk |