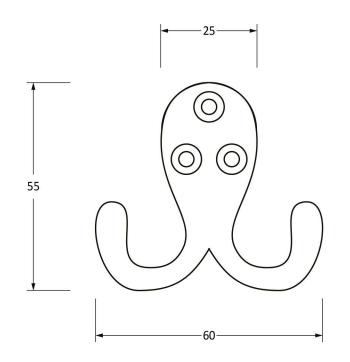

Please Note, due to the hand crafted nature of our products all measurements are approximate and should be used as a guide only.

| L                   |                |                         |                   |                |                               |  |
|---------------------|----------------|-------------------------|-------------------|----------------|-------------------------------|--|
| Product Information |                | tion                    | Pack Contents     | Fixing Screws  |                               |  |
|                     | Product Code:  | 46300                   | 1 x Hook          | Size:          | Gauge 6 x 3/4" (3.5mm x 19mm) |  |
| ı                   | Description:   | Celtic Double Robe Hook | 3 x Fixing Screws | Type:          | Countersunk Raised Head       |  |
| ı                   | Finish:        | Polished Bronze         |                   | Finish:        | Dark Plating                  |  |
| I                   | Base Material: | Bronze                  |                   | Base Material: | Stainless Steel               |  |