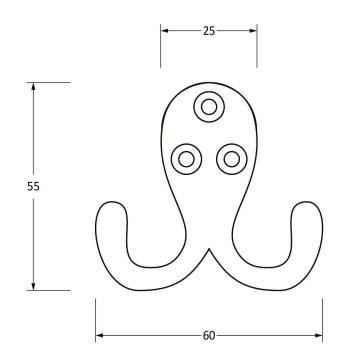

Please Note, due to the hand crafted nature of our products all measurements are approximate and should be used as a guide only.

| Product Information |                         | Pack Contents     | Fixing Screws  |                               |
|---------------------|-------------------------|-------------------|----------------|-------------------------------|
| Product Code:       | 46302                   | 1 x Hook          | Size:          | Gauge 6 x 3/4" (3.5mm x 19mm) |
| Description:        | Celtic Double Robe Hook | 3 x Fixing Screws | Type:          | Countersunk Raised Head       |
| Finish:             | Satin Chrome            |                   | Finish:        | Stainless Steel               |
| Base Material:      | Brass                   |                   | Base Material: | Stainless Steel               |