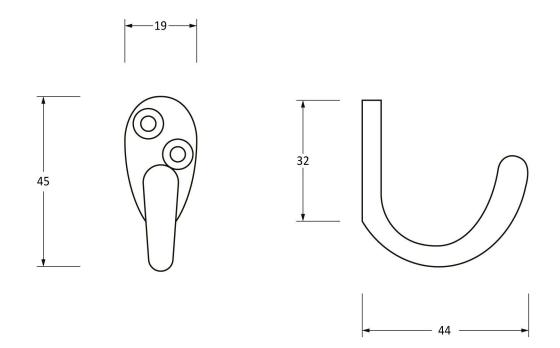

Please Note, due to the hand crafted nature of our products all measurements are approximate and should be used as a guide only.

| Product Information                                        |                                                         | Pack Contents                 | Fixing Screws                               |                                                                                             |                                                               |
|------------------------------------------------------------|---------------------------------------------------------|-------------------------------|---------------------------------------------|---------------------------------------------------------------------------------------------|---------------------------------------------------------------|
| Product Code:<br>Description:<br>Finish:<br>Base Material: | 46303<br>Celtic Single Robe Hook<br>Aged Brass<br>Brass | 1 x Hook<br>2 x Fixing Screws | Size:<br>Type:<br>Finish:<br>Base Material: | Gauge 6 x 3/4" (3.5mm x 19mm)<br>Countersunk Raised Head<br>Dark Plating<br>Stainless Steel | From the <b>t</b> 1 <sup>®</sup><br>www.from the anvil.co.uk. |