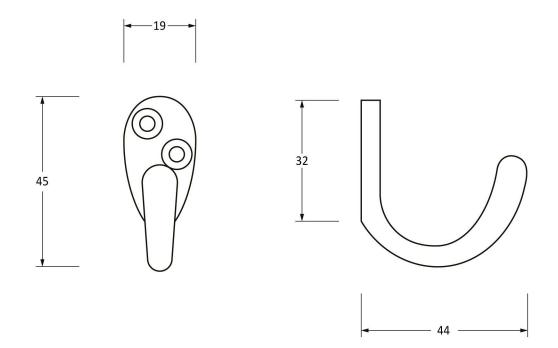

Please Note, due to the hand crafted nature of our products all measurements are approximate and should be used as a guide only.

| Product Information                                        |                                                              | Pack Contents                 | Fixing Screws                               |                                                                                                |                                               |
|------------------------------------------------------------|--------------------------------------------------------------|-------------------------------|---------------------------------------------|------------------------------------------------------------------------------------------------|-----------------------------------------------|
| Product Code:<br>Description:<br>Finish:<br>Base Material: | 46304<br>Celtic Single Robe Hook<br>Polished Nickel<br>Brass | 1 x Hook<br>2 x Fixing Screws | Size:<br>Type:<br>Finish:<br>Base Material: | Gauge 6 x 3/4" (3.5mm x 19mm)<br>Countersunk Raised Head<br>Stainless Steel<br>Stainless Steel | From the <b>t</b><br>www.from the anvil.co.uk |