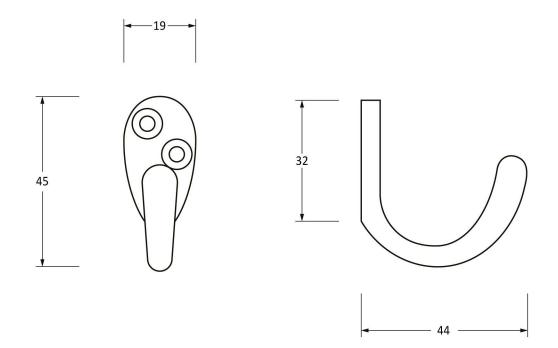

Please Note, due to the hand crafted nature of our products all measurements are approximate and should be used as a guide only.

| Product Information                                        |                                                               | Pack Contents                 | Fixing Screws                               |                                                                                             |                                                                    |
|------------------------------------------------------------|---------------------------------------------------------------|-------------------------------|---------------------------------------------|---------------------------------------------------------------------------------------------|--------------------------------------------------------------------|
| Product Code:<br>Description:<br>Finish:<br>Base Material: | 46307<br>Celtic Single Robe Hook<br>Polished Bronze<br>Bronze | 1 x Hook<br>2 x Fixing Screws | Size:<br>Type:<br>Finish:<br>Base Material: | Gauge 6 x 3/4" (3.5mm x 19mm)<br>Countersunk Raised Head<br>Dark Plating<br>Stainless Steel | From the form the form the form the form the form the anvil.co.uk. |