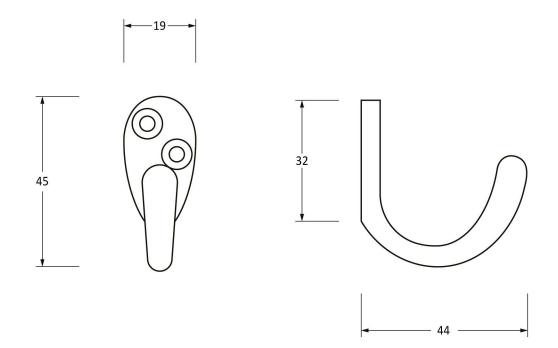

Please Note, due to the hand crafted nature of our products all measurements are approximate and should be used as a guide only.

| Product Information                                       |                                                           | Pack Contents                 | Fixing Screws                               |                                                                                                |                                                       |
|-----------------------------------------------------------|-----------------------------------------------------------|-------------------------------|---------------------------------------------|------------------------------------------------------------------------------------------------|-------------------------------------------------------|
| Product Code:<br>Description:<br>Finish<br>Base Material: | 46309<br>Celtic Single Robe Hook<br>Satin Chrome<br>Brass | 1 x Hook<br>2 x Fixing Screws | Size:<br>Type:<br>Finish:<br>Base Material: | Gauge 6 x 3/4" (3.5mm x 19mm)<br>Countersunk Raised Head<br>Stainless Steel<br>Stainless Steel | From the • 1 <sup>®</sup><br>www.from the anvil.co.uk |