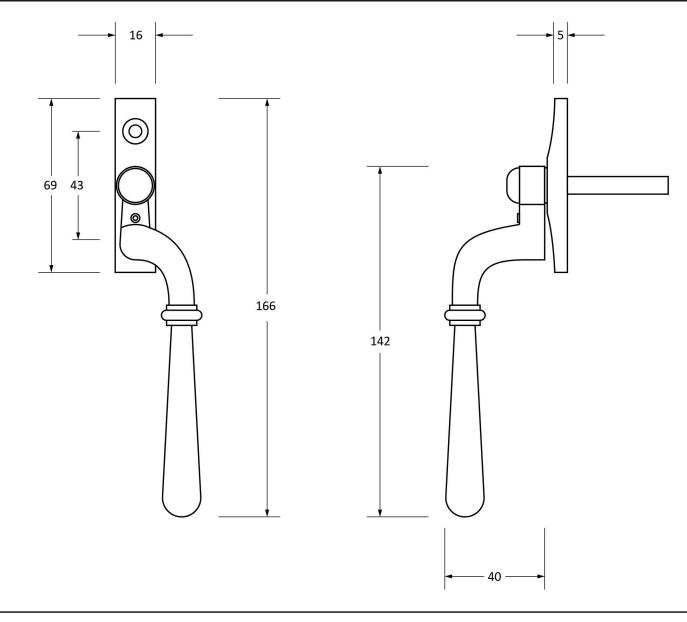

Please Note, due to the hand crafted nature of our products all measurements are approximate and should be used as a guide only.

| Product Information                                        |                                                               | Pack Contents                                                   | Fixing Screws                               |                                                                |                                                       |
|------------------------------------------------------------|---------------------------------------------------------------|-----------------------------------------------------------------|---------------------------------------------|----------------------------------------------------------------|-------------------------------------------------------|
| Product Code:<br>Description:<br>Finish:<br>Base Material: | 46527<br>Newbury Espagnolette - RH<br>Polished Brass<br>Brass | 1 x RH Espagnolette<br>1 x Anvil Allen Key<br>2 x Fixing Screws | Size:<br>Type:<br>Finish:<br>Base Material: | M5 x 40mm<br>Machine Screw<br>Brass Plating<br>Stainless Steel | From the • 1 <sup>®</sup><br>www.from the anvil.co.uk |