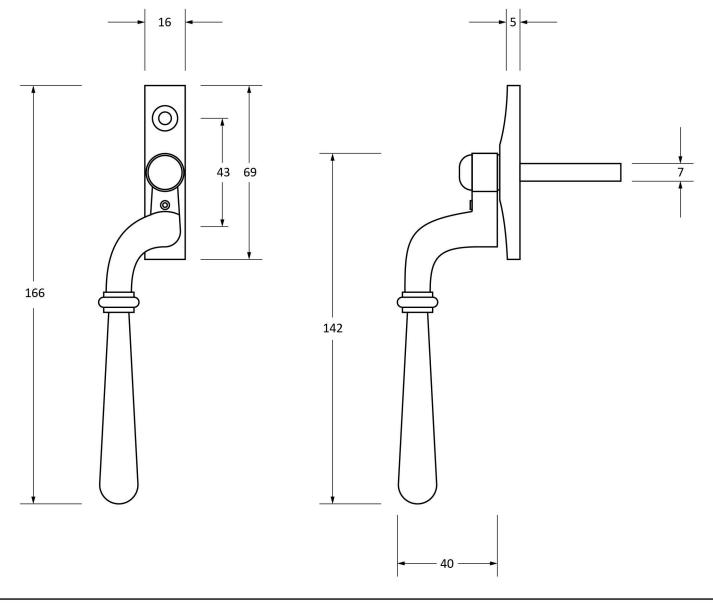

Please Note, due to the hand crafted nature of our products all measurements are approximate and should be used as a guide only.

| Product Informa | ition                     | Pack Contents       | Fixing Screws  |                 |  |
|-----------------|---------------------------|---------------------|----------------|-----------------|--|
| Product Code:   | 46528                     | 1 x LH Espagnolette | Size:          | M5 x 40mm       |  |
| Description:    | Newbury Espagnolette - LH | 1 x Anvil Allen Key | Type:          | Machine Screw   |  |
| Finish:         | Polished Brass            | 2 x Fixing Screws   | Finish:        | Brass Plating   |  |
| Base Material:  | Brass                     |                     | Base Material: | Stainless Steel |  |
|                 |                           |                     |                |                 |  |