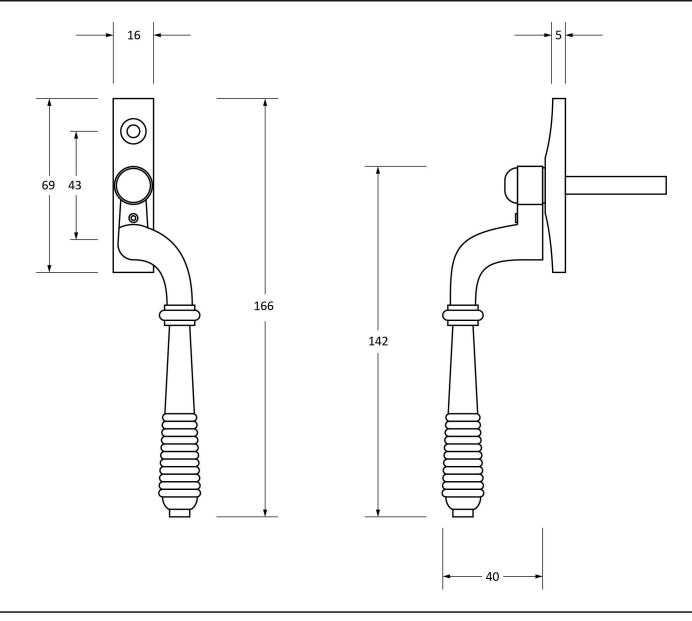

Please Note, due to the hand crafted nature of our products all measurements are approximate and should be used as a guide only.

| Product Information                                        |                                                              | Pack Contents                                                   | Fixing Screws                               |                                                                |                                                                    |
|------------------------------------------------------------|--------------------------------------------------------------|-----------------------------------------------------------------|---------------------------------------------|----------------------------------------------------------------|--------------------------------------------------------------------|
| Product Code:<br>Description:<br>Finish:<br>Base Material: | 46709<br>Reeded Espagnolette - RH<br>Polished Brass<br>Brass | 1 x RH Espagnolette<br>1 x Anvil Allen Key<br>2 x Fixing Screws | Size:<br>Type:<br>Finish:<br>Base Material: | M5 x 40mm<br>Machine Screw<br>Brass Plating<br>Stainless Steel | From the form the form the form the form the form the anvil.co.uk. |