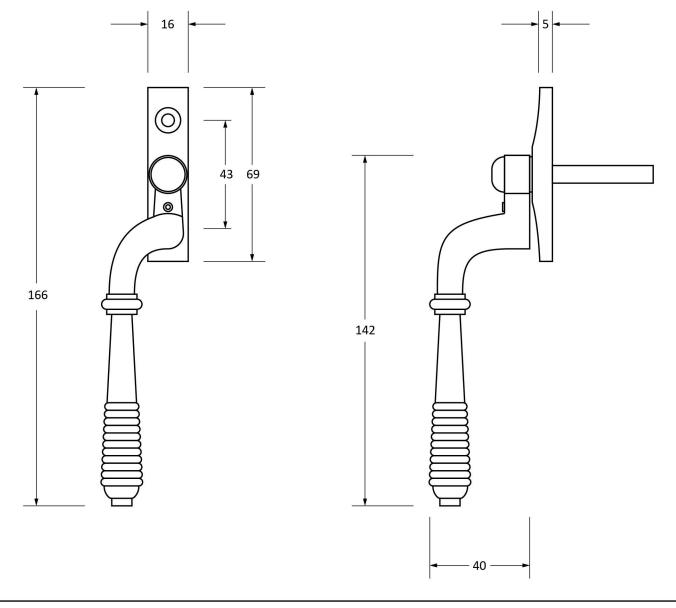

Please Note, due to the hand crafted nature of our products all measurements are approximate and should be used as a guide only.

| Product Information |                          | Pack Contents       | Fixing Screws  |                 |  |
|---------------------|--------------------------|---------------------|----------------|-----------------|--|
| Product Code:       | 46710                    | 1 x LH Espagnolette | Size:          | M5 x 40mm       |  |
| Description:        | Reeded Espagnolette - LH | 1 x Anvil Allen Key | Type:          | Machine Screw   |  |
| Finish:             | Polished Brass           | 2 x Fixing Screws   | Finish:        | Brass Plating   |  |
| Base Material:      | Brass                    |                     | Base Material: | Stainless Steel |  |
|                     |                          |                     |                |                 |  |