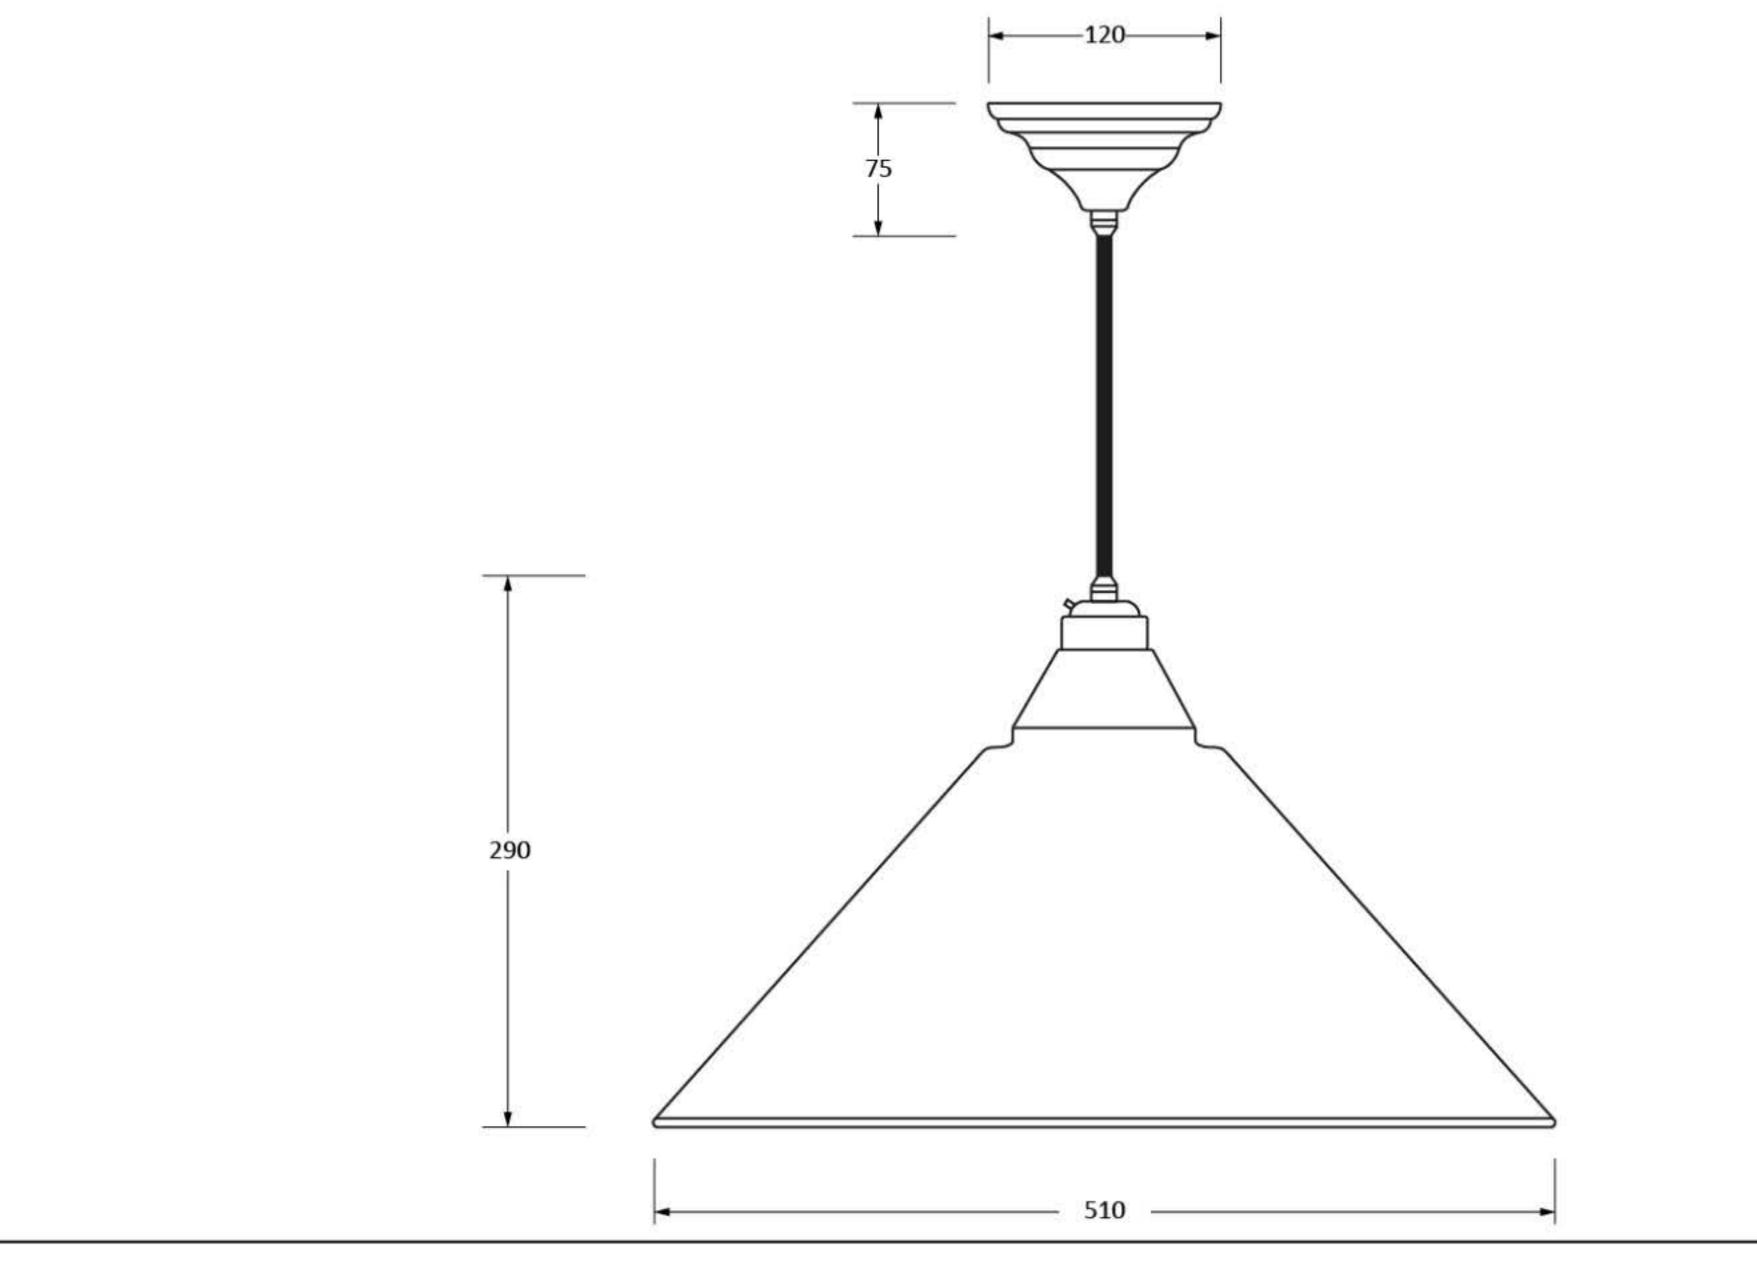

| Ρ | lease Note | , due to th | e hand o | crafted | nature o | four | products a | all measu | rements | are appr | oximate | and sh | oul |
|---|------------|-------------|----------|---------|----------|------|------------|-----------|---------|----------|---------|--------|-----|
|   |            |             |          |         |          |      |            |           |         |          |         |        |     |

| Product Informa | ation           | Pack Contents               |  |  |  |  |
|-----------------|-----------------|-----------------------------|--|--|--|--|
| Product Code:   | 49499           | 1 x Hockley Pendant         |  |  |  |  |
| Description:    | Hockley Pendant | 1 x Ceiling Rose            |  |  |  |  |
| Finish:         | Aged Brass      | 1 x 1.5m Black Fabric Cable |  |  |  |  |
| Base Material:  | Brass           |                             |  |  |  |  |
|                 |                 | All other necessary fixings |  |  |  |  |

uld be used as a guide only.