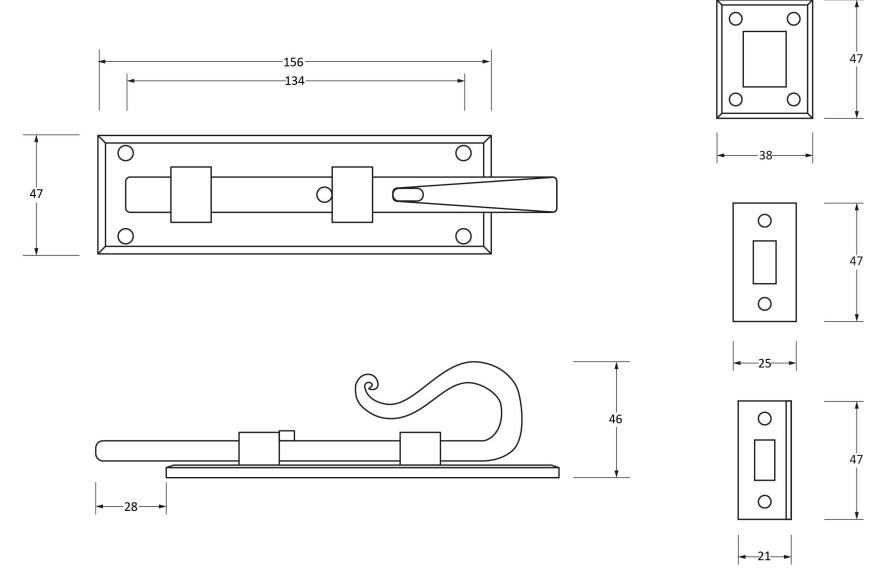

Please Note, due to the hand crafted nature of our products all measurements are approximate and should be used as a guide only.

| Please Note, due to the hand charted hature of our products all measurements are approximate and should be used as a guide only. |                               |                     |                |                                   |  |
|----------------------------------------------------------------------------------------------------------------------------------|-------------------------------|---------------------|----------------|-----------------------------------|--|
| Product Information                                                                                                              |                               | Pack Contents       | Fixing Screw   |                                   |  |
| Product Code:                                                                                                                    | 49549                         | 1 x Universal Bolt  | Size:          | 10 x Gauge 8 x 1" (4mm x 25mm)    |  |
| Description:                                                                                                                     | 6" Shepherd's Crook Universal | 1 x Reciever Bridge |                | 2 x Gauge 6 x 3/4" (3.5mm x 19mm) |  |
|                                                                                                                                  | Bolt                          | 1 x Mortice Plate   | Type:          | Roundhead Screw                   |  |
| Finish:                                                                                                                          | External Beeswax              | 1 x Angled Keep     | Finish:        | Beeswax                           |  |
| Base Material:                                                                                                                   | Mild Steel                    | 12 x Fixing Screw   | Base Material: | Stainless Steel                   |  |
|                                                                                                                                  |                               |                     |                |                                   |  |