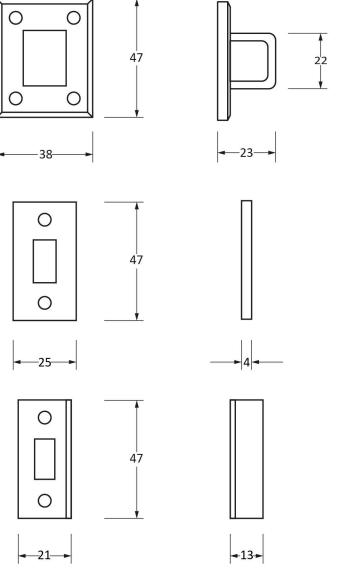

Please Note, due to the hand crafted nature of our products all measurements are approximate and should be used as a guide only.

| Please Note, due to the hand charted hature of our products all measurements are approximate and should be used as a guide only. |                               |                     |                |                                   |  |
|----------------------------------------------------------------------------------------------------------------------------------|-------------------------------|---------------------|----------------|-----------------------------------|--|
| Product Information                                                                                                              |                               | Pack Contents       | Fixing Screw   |                                   |  |
| Product Code:                                                                                                                    | 49549                         | 1 x Universal Bolt  | Size:          | 10 x Gauge 8 x 1" (4mm x 25mm)    |  |
| Description:                                                                                                                     | 6" Shepherd's Crook Universal | 1 x Reciever Bridge |                | 2 x Gauge 6 x 3/4" (3.5mm x 19mm) |  |
|                                                                                                                                  | Bolt                          | 1 x Mortice Plate   | Type:          | Roundhead Screw                   |  |
| Finish:                                                                                                                          | External Beeswax              | 1 x Angled Keep     | Finish:        | Beeswax                           |  |
| Base Material:                                                                                                                   | Mild Steel                    | 12 x Fixing Screw   | Base Material: | Stainless Steel                   |  |
|                                                                                                                                  |                               |                     |                |                                   |  |