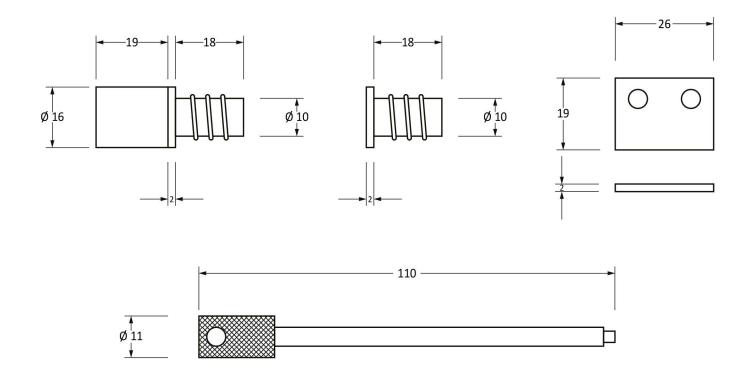

Please Note, due to the hand crafted nature of our products all measurements are approximate and should be used as a guide only.

|                     |                          | // N              |                | ©1                            |
|---------------------|--------------------------|-------------------|----------------|-------------------------------|
| Product Information |                          | Pack Contents     | Fixing Screws  |                               |
| Product Code:       | 49590                    | 4 x Stop Barrell  | Size:          | Gauge 6 x 1/2" (3.5mm x 13mm) |
| Description:        | Secure Stops (Pack of 4) | 4 X Insert Bolts  | Type:          | Countersunk                   |
| Finish:             | Polished Nickel          | 4 x Strike Plate  | Finish:        | Stainless Steel               |
| Base Material:      | Brass                    | 1 x Stop Key      | Base Material: | Stainless Steel               |
|                     |                          | 8 x Fixing Screws |                |                               |
|                     |                          |                   |                |                               |