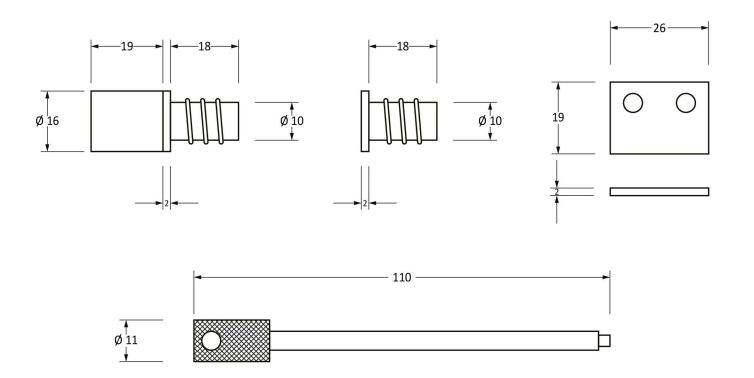

Please Note, due to the hand crafted nature of our products all measurements are approximate and should be used as a guide only.

| Product Information                                                                                          | Pack Contents                                                                                 | Fixing Screws                               |                                                                                    |                                                       |
|--------------------------------------------------------------------------------------------------------------|-----------------------------------------------------------------------------------------------|---------------------------------------------|------------------------------------------------------------------------------------|-------------------------------------------------------|
| Product Code: 49591<br>Description: Secure Stops (Pack of 4)<br>Finish: Satin Chrome<br>Base Material: Brass | 4 x Stop Barrell<br>4 X Insert Bolts<br>4 x Strike Plate<br>1 x Stop Key<br>8 x Fixing Screws | Size:<br>Type:<br>Finish:<br>Base Material: | Gauge 6 x 1/2" (3.5mm x 13mm)<br>Countersunk<br>Stainless Steel<br>Stainless Steel | From the • 1 <sup>®</sup><br>www.from the anvil.co.uk |