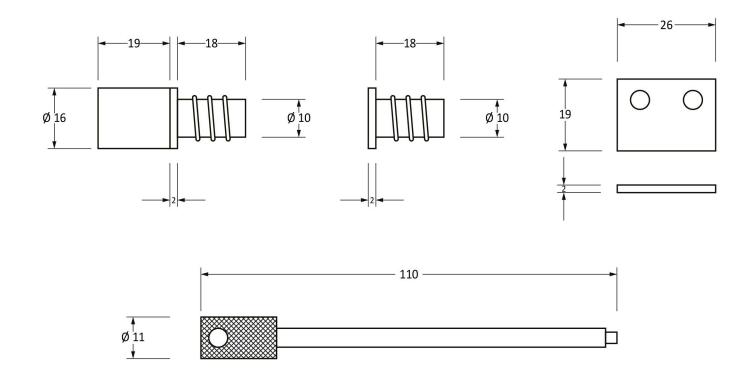

Please Note, due to the hand crafted nature of our products all measurements are approximate and should be used as a guide only.

|                     |                          |                   |                | ©1                            |
|---------------------|--------------------------|-------------------|----------------|-------------------------------|
| Product Information |                          | Pack Contents     | Fixing Screws  |                               |
| Product Code:       | 49592                    | 4 x Stop Barrell  | Size:          | Gauge 6 x 1/2" (3.5mm x 13mm) |
| Description:        | Secure Stops (Pack of 4) | 4 X Insert Bolts  | Type:          | Countersunk                   |
| Finish:             | Aged Brass               | 4 x Strike Plate  | Finish:        | Dark Plating                  |
| Base Material:      | Brass                    | 1 x Stop Key      | Base Material: | Stainless Steel               |
|                     |                          | 8 x Fixing Screws |                |                               |