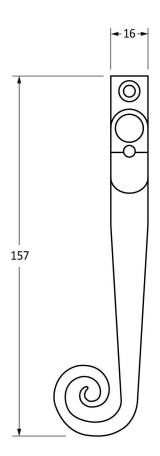

Please Note, due to the hand crafted nature of our products all measurements are approximate and should be used as a guide only

| riease Note, due to the hand crafted hature of our products an measurements are approximate and should be used as a guide only. |                               |                     |                |                                   |  |
|---------------------------------------------------------------------------------------------------------------------------------|-------------------------------|---------------------|----------------|-----------------------------------|--|
| Product Information                                                                                                             |                               | Pack Contents       | Fixing Screws  |                                   |  |
| Product Code:                                                                                                                   | 51417L                        | 1 x Fastener        | Size:          | 2 x Gauge 8 x 3/4" (4mm x 19mm)   |  |
| Description:                                                                                                                    | Night Vent Locking Monkeytail | 1 x RH Keep         |                | 2 x Gauge 6 x 1/2" (3.5mm x 13mm) |  |
|                                                                                                                                 | Fastener - LH                 | 1 x Steel Allen Key | Type:          | Countersunk                       |  |
| Finish:                                                                                                                         | Black                         | 4 x Fixing Screws   | Finish:        | Black                             |  |
| Base Material:                                                                                                                  | Mild Steel                    |                     | Base Material: | Stainless Steel                   |  |