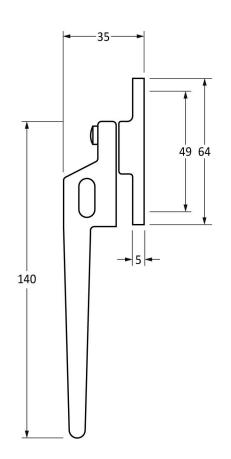

Please Note, due to the hand crafted nature of our products all measurements are approximate and should be used as a guide only

| riease Note, due to the hand crafted hature of our products an measurements are approximate and should be used as a guide only. |                               |                     |                |                                   |  |
|---------------------------------------------------------------------------------------------------------------------------------|-------------------------------|---------------------|----------------|-----------------------------------|--|
| Product Information                                                                                                             |                               | Pack Contents       | Fixing Screws  |                                   |  |
| Product Code:                                                                                                                   | 51417L                        | 1 x Fastener        | Size:          | 2 x Gauge 8 x 3/4" (4mm x 19mm)   |  |
| Description:                                                                                                                    | Night Vent Locking Monkeytail | 1 x RH Keep         |                | 2 x Gauge 6 x 1/2" (3.5mm x 13mm) |  |
|                                                                                                                                 | Fastener - LH                 | 1 x Steel Allen Key | Type:          | Countersunk                       |  |
| Finish:                                                                                                                         | Black                         | 4 x Fixing Screws   | Finish:        | Black                             |  |
| Base Material:                                                                                                                  | Mild Steel                    |                     | Base Material: | Stainless Steel                   |  |