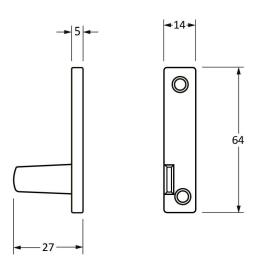

Please Note, due to the hand crafted nature of our products all measurements are approximate and should be used as a guide only

| riease Note, due to the hand crafted hature of our products an measurements are approximate and should be used as a guide only. |                               |                     |                |                                   |  |
|---------------------------------------------------------------------------------------------------------------------------------|-------------------------------|---------------------|----------------|-----------------------------------|--|
| Product Information                                                                                                             |                               | Pack Contents       | Fixing Screws  |                                   |  |
| Product Code:                                                                                                                   | 51417L                        | 1 x Fastener        | Size:          | 2 x Gauge 8 x 3/4" (4mm x 19mm)   |  |
| Description:                                                                                                                    | Night Vent Locking Monkeytail | 1 x RH Keep         |                | 2 x Gauge 6 x 1/2" (3.5mm x 13mm) |  |
|                                                                                                                                 | Fastener - LH                 | 1 x Steel Allen Key | Type:          | Countersunk                       |  |
| Finish:                                                                                                                         | Black                         | 4 x Fixing Screws   | Finish:        | Black                             |  |
| Base Material:                                                                                                                  | Mild Steel                    |                     | Base Material: | Stainless Steel                   |  |