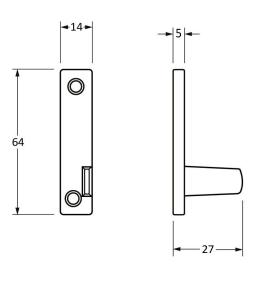

Base Material:

Mild Steel

Please Note, due to the hand crafted nature of our products all measurements are approximate and should be used as a guide only

| Please Note, due to the hand crafted nature of our products all measurements are approximate and should be used as a guide only. |                               |                     |               |                                   |  |
|----------------------------------------------------------------------------------------------------------------------------------|-------------------------------|---------------------|---------------|-----------------------------------|--|
| Product Information                                                                                                              |                               | Pack Contents       | Fixing Screws |                                   |  |
| Product Code:                                                                                                                    | 51417R                        | 1 x Fastener        | Size:         | 2 x Gauge 8 x 3/4" (4mm x 19mm)   |  |
| Description:                                                                                                                     | Night Vent Locking Monkeytail | 1 x RH Keep         |               | 2 x Gauge 6 x 1/2" (3.5mm x 13mm) |  |
|                                                                                                                                  | Fastener - RH                 | 1 x Steel Allen Key | Type:         | Countersunk                       |  |
| Finish:                                                                                                                          | Black                         | 4 x Fixing Screws   | Finish:       | Black                             |  |