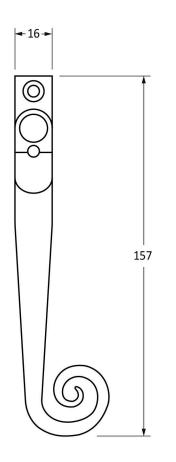

Base Material:

Mild Steel

Please Note, due to the hand crafted nature of our products all measurements are approximate and should be used as a guide only

| Please Note, due to the hand crafted nature of our products all measurements are approximate and should be used as a guide only. |                               |                     |               |                                   |  |
|----------------------------------------------------------------------------------------------------------------------------------|-------------------------------|---------------------|---------------|-----------------------------------|--|
| Product Information                                                                                                              |                               | Pack Contents       | Fixing Screws |                                   |  |
| Product Code:                                                                                                                    | 51417R                        | 1 x Fastener        | Size:         | 2 x Gauge 8 x 3/4" (4mm x 19mm)   |  |
| Description:                                                                                                                     | Night Vent Locking Monkeytail | 1 x RH Keep         |               | 2 x Gauge 6 x 1/2" (3.5mm x 13mm) |  |
|                                                                                                                                  | Fastener - RH                 | 1 x Steel Allen Key | Type:         | Countersunk                       |  |
| Finish:                                                                                                                          | Black                         | 4 x Fixing Screws   | Finish:       | Black                             |  |