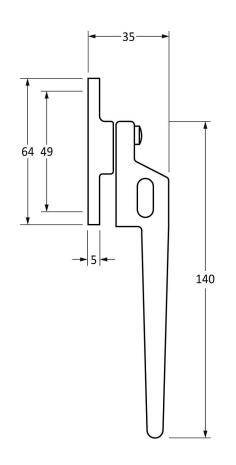

Base Material:

Mild Steel

Please Note, due to the hand crafted nature of our products all measurements are approximate and should be used as a guide only

| Please Note, due to the hand crafted nature of our products all measurements are approximate and should be used as a guide only. |                               |                     |               |                                   |  |
|----------------------------------------------------------------------------------------------------------------------------------|-------------------------------|---------------------|---------------|-----------------------------------|--|
| Product Information                                                                                                              |                               | Pack Contents       | Fixing Screws |                                   |  |
| Product Code:                                                                                                                    | 51417R                        | 1 x Fastener        | Size:         | 2 x Gauge 8 x 3/4" (4mm x 19mm)   |  |
| Description:                                                                                                                     | Night Vent Locking Monkeytail | 1 x RH Keep         |               | 2 x Gauge 6 x 1/2" (3.5mm x 13mm) |  |
|                                                                                                                                  | Fastener - RH                 | 1 x Steel Allen Key | Type:         | Countersunk                       |  |
| Finish:                                                                                                                          | Black                         | 4 x Fixing Screws   | Finish:       | Black                             |  |