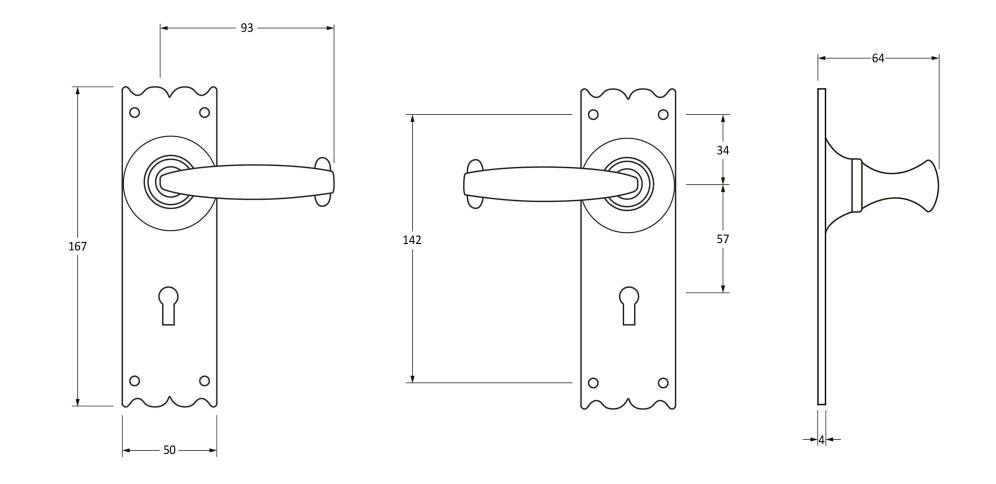

Please Note, due to the hand crafted nature of our products all measurements are approximate and should be used as a guide only.

| Product Information                                                                      | Pack Contents                                                                      | Fixing Sci | rews                                                                                       |                                                       |
|------------------------------------------------------------------------------------------|------------------------------------------------------------------------------------|------------|--------------------------------------------------------------------------------------------|-------------------------------------------------------|
| Product Code: 73106<br>Description: Cottage Leve<br>Finish: Black<br>Base Material: Iron | 2 x Handles<br>Lock Set 1 x Split Spindle<br>1 x Steel Allen H<br>8 x Fixing Screw |            | Gauge 8 x 3/4" (4mm x 19mm)<br>Countersunk Raised Head<br>Black<br>terial: Stainless Steel | From the • 1 <sup>®</sup><br>www.from the anvil.co.uk |