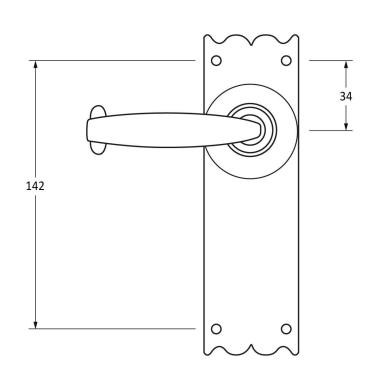

Please Note, due to the hand crafted nature of our products all measurements are approximate and should be used as a guide only.

|                     |                         |                                 | 1947           | ©1                          |
|---------------------|-------------------------|---------------------------------|----------------|-----------------------------|
| Product Information |                         | Pack Contents                   | Fixing Screws  |                             |
| Product Code:       | 73107                   | 2 x Handles                     | Size:          | Gauge 8 x 3/4" (4mm x 19mm) |
| Description:        | Cottage Lever Latch Set | 1 x Split Spindle (8mm x 110mm) | Type:          | Countersunk Raised Head     |
| Finish:             | Black                   | 1 x Steel Allen Key             | Finish:        | Black                       |
| Base Material:      | Iron                    | 8 x Fixing Screws               | Base Material: | Stainless Steel             |
|                     |                         |                                 |                |                             |