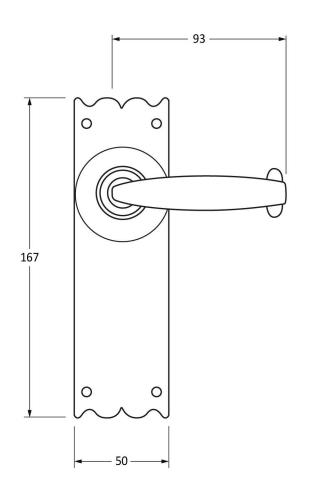

Please Note, due to the hand crafted nature of our products all measurements are approximate and should be used as a guide only.

|                     |                         |                                 | 1947           | ©1                          |
|---------------------|-------------------------|---------------------------------|----------------|-----------------------------|
| Product Information |                         | Pack Contents                   | Fixing Screws  |                             |
| Product Code:       | 73107                   | 2 x Handles                     | Size:          | Gauge 8 x 3/4" (4mm x 19mm) |
| Description:        | Cottage Lever Latch Set | 1 x Split Spindle (8mm x 110mm) | Type:          | Countersunk Raised Head     |
| Finish:             | Black                   | 1 x Steel Allen Key             | Finish:        | Black                       |
| Base Material:      | Iron                    | 8 x Fixing Screws               | Base Material: | Stainless Steel             |
|                     |                         |                                 |                |                             |