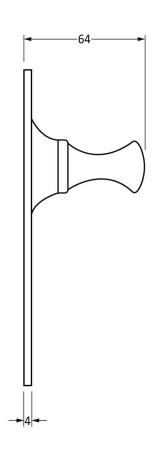

Please Note, due to the hand crafted nature of our products all measurements are approximate and should be used as a guide only.

|                     |                         |                                 | 1947           | ©1                          |
|---------------------|-------------------------|---------------------------------|----------------|-----------------------------|
| Product Information |                         | Pack Contents                   | Fixing Screws  |                             |
| Product Code:       | 73107                   | 2 x Handles                     | Size:          | Gauge 8 x 3/4" (4mm x 19mm) |
| Description:        | Cottage Lever Latch Set | 1 x Split Spindle (8mm x 110mm) | Type:          | Countersunk Raised Head     |
| Finish:             | Black                   | 1 x Steel Allen Key             | Finish:        | Black                       |
| Base Material:      | Iron                    | 8 x Fixing Screws               | Base Material: | Stainless Steel             |
|                     |                         |                                 |                |                             |