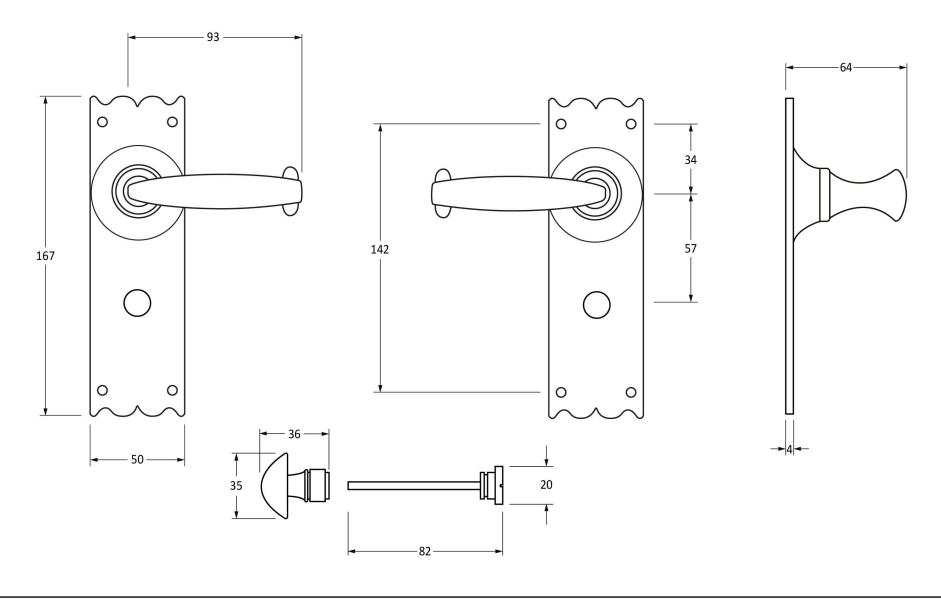

Please Note, due to the hand crafted nature of our products all measurements are approximate and should be used as a guide only.

| Product Information |                            | Pack Contents                   | Fixing Screws  |                             |
|---------------------|----------------------------|---------------------------------|----------------|-----------------------------|
| Product Code:       | 73108                      | 2 x Handles                     | Size:          | Gauge 8 x 3/4" (4mm x 19mm) |
| Description:        | Cottage Lever Bathroom Set | 1 x Split Spindle (8mm x 110mm) | Type:          | Countersunk Raised Head     |
| Finish:             | Black                      | 1 x Steel Allen Key             | Finish:        | Black                       |
| Base Material:      | Iron                       | 8 x Fixing Screws               | Base Material: | Stainless Steel             |
|                     |                            |                                 |                |                             |