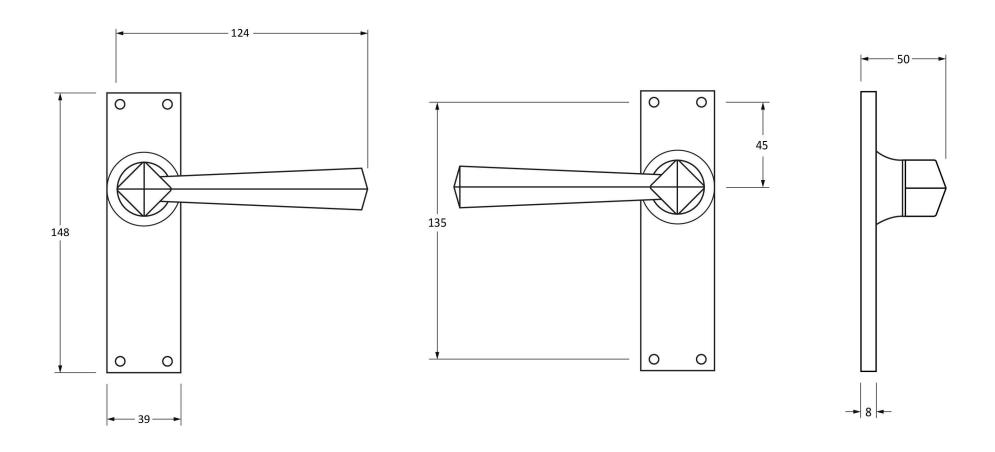

Please Note, due to the hand crafted nature of our products all measurements are approximate and should be used as a guide only.

| Product Information           |                                   | Pack Contents                                  | Fixing Screws  |                                                        |
|-------------------------------|-----------------------------------|------------------------------------------------|----------------|--------------------------------------------------------|
| Product Code:<br>Description: | 73110<br>Straight Lever Latch Set | 2 x Handles<br>1 x Split Spindle (8mm x 110mm) | Size:<br>Type: | Gauge 8 x 3/4" (4mm x 19mm)<br>Countersunk Raised Head |
| Finish:                       | Black                             | 1 x Steel Allen Key                            | Finish:        | Black                                                  |
| Base Material:                | Mild Steel                        | 8 x Fixing Screws                              | Base Material: | Stainless Steel                                        |
|                               |                                   |                                                |                |                                                        |