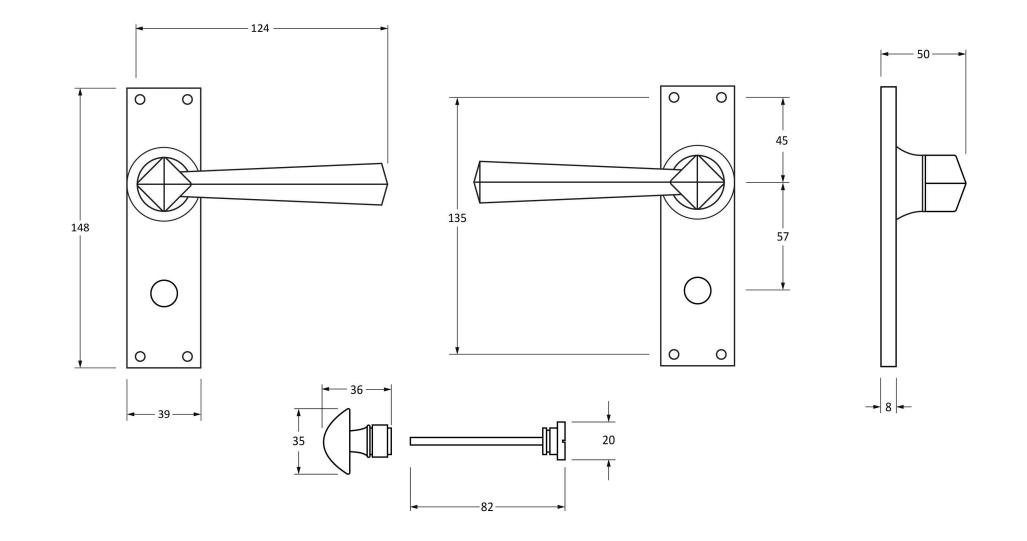

Please Note, due to the hand crafted nature of our products all measurements are approximate and should be used as a guide only.

| Product Information                                        |                                                             | Pack Contents                                                                                               | Fixing Screws                               |                                                                                    |                                                    |
|------------------------------------------------------------|-------------------------------------------------------------|-------------------------------------------------------------------------------------------------------------|---------------------------------------------|------------------------------------------------------------------------------------|----------------------------------------------------|
| Product Code:<br>Description:<br>Finish:<br>Base Material: | 73111<br>Straight Lever Bathroom Set<br>Black<br>Mild Steel | 2 x Handles<br>1 x Thumbturn<br>1 x Split Spindle (8mm x 110mm)<br>1 x Steel Allen Key<br>8 x Fixing Screws | Size:<br>Type:<br>Finish:<br>Base Material: | Gauge 8 x 3/4" (4mm x 19mm)<br>Countersunk Raised Head<br>Black<br>Stainless Steel | From the for the for the www.from the anvil.co.uk. |