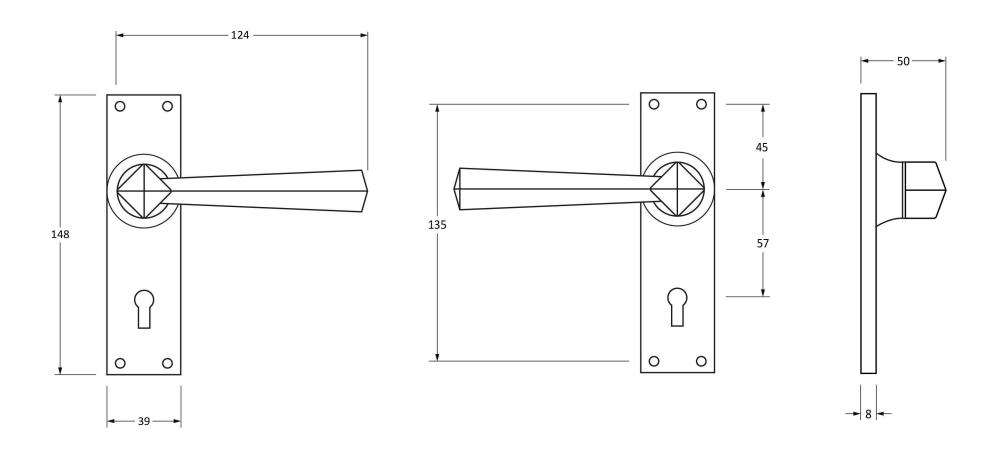

Please Note, due to the hand crafted nature of our products all measurements are approximate and should be used as a guide only.

| Product Information |                         | Pack Contents                   | Fixing Screws  |                             |
|---------------------|-------------------------|---------------------------------|----------------|-----------------------------|
| Product Code:       | 73112                   | 2 x Handles                     | Size:          | Gauge 8 x 3/4" (4mm x 19mm) |
| Description:        | Straight Lever Lock Set | 1 x Split Spindle (8mm x 110mm) | Type:          | Countersunk Raised Head     |
| Finish:             | Antique Pewter          | 1 x Steel Allen Key             | Finish:        | Dark Plating                |
| Base Material:      | Mild Steel              | 8 x Fixing Screws               | Base Material: | Stainless Steel             |
|                     |                         |                                 |                |                             |