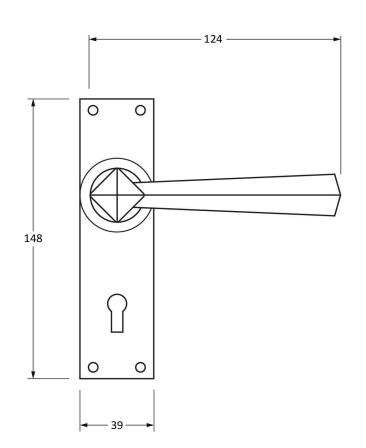

Please Note, due to the hand crafted nature of our products all measurements are approximate and should be used as a guide only.

|                     |                         | 8 N                               | 1923           |                             |
|---------------------|-------------------------|-----------------------------------|----------------|-----------------------------|
| Product Information |                         | Pack Contents                     | Fixing Screws  |                             |
| Product Code:       | 73113                   | 2 x Handles                       | Size:          | Gauge 8 (4mm) x 3/4" (19mm) |
| Description:        | Straight Lever Lock Set | 1 x Standard Spindle (8mm x 90mm) | Туре:          | Round Head                  |
| Finish:             | Beeswax                 | 8 x Fixings Screws                | Finish:        | Beeswax                     |
| Base Material:      | Mild Steel              |                                   | Base Material: | Mild Steel                  |
|                     |                         |                                   |                |                             |