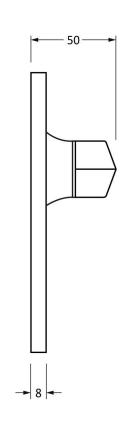

Please Note, due to the hand crafted nature of our products all measurements are approximate and should be used as a guide only.

|                     |                         | 8 N                               | 1923           |                             |
|---------------------|-------------------------|-----------------------------------|----------------|-----------------------------|
| Product Information |                         | Pack Contents                     | Fixing Screws  |                             |
| Product Code:       | 73113                   | 2 x Handles                       | Size:          | Gauge 8 (4mm) x 3/4" (19mm) |
| Description:        | Straight Lever Lock Set | 1 x Standard Spindle (8mm x 90mm) | Туре:          | Round Head                  |
| Finish:             | Beeswax                 | 8 x Fixings Screws                | Finish:        | Beeswax                     |
| Base Material:      | Mild Steel              |                                   | Base Material: | Mild Steel                  |
|                     |                         |                                   |                |                             |