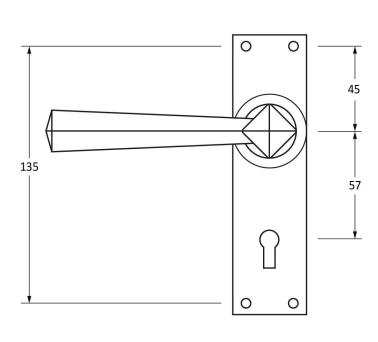

Please Note, due to the hand crafted nature of our products all measurements are approximate and should be used as a guide only.

|                     |                         | 8 N                               | 1923           |                             |
|---------------------|-------------------------|-----------------------------------|----------------|-----------------------------|
| Product Information |                         | Pack Contents                     | Fixing Screws  |                             |
| Product Code:       | 73113                   | 2 x Handles                       | Size:          | Gauge 8 (4mm) x 3/4" (19mm) |
| Description:        | Straight Lever Lock Set | 1 x Standard Spindle (8mm x 90mm) | Туре:          | Round Head                  |
| Finish:             | Beeswax                 | 8 x Fixings Screws                | Finish:        | Beeswax                     |
| Base Material:      | Mild Steel              |                                   | Base Material: | Mild Steel                  |
|                     |                         |                                   |                |                             |