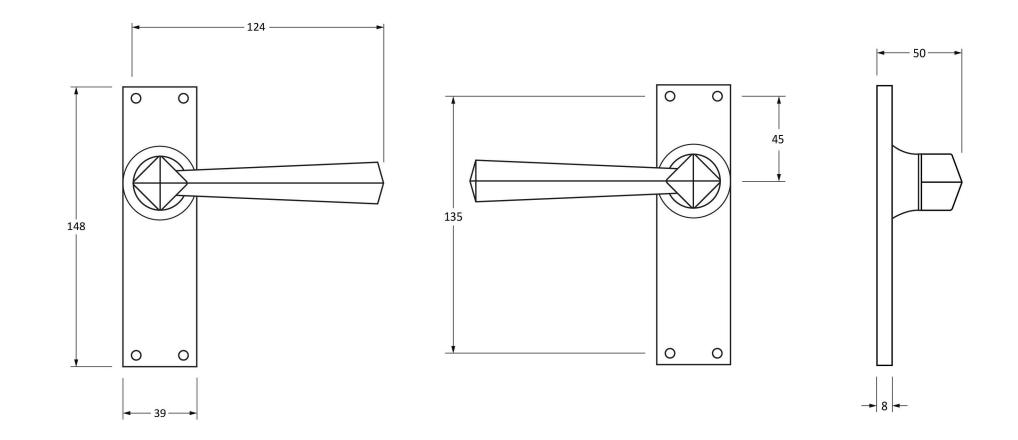

Please Note, due to the hand crafted nature of our products all measurements are approximate and should be used as a guide only.

| Product Information                                                                                          | Pack Contents                                                          | Fixing Screws                               |                                                                    |                                                              |
|--------------------------------------------------------------------------------------------------------------|------------------------------------------------------------------------|---------------------------------------------|--------------------------------------------------------------------|--------------------------------------------------------------|
| Product Code: 73114<br>Description: Straight Lever Latch Set<br>Finish: Beeswax<br>Base Material: Mild Steel | 2 x Handles<br>1 x Standard Spindle (8mm x 90mm)<br>8 x Fixings Screws | Size:<br>Type:<br>Finish:<br>Base Material: | Gauge 8 (4mm) x 3/4" (19mm)<br>Round Head<br>Beeswax<br>Mild Steel | From the <b>t</b> 1 <sup>®</sup><br>www.from the anvil.co.uk |