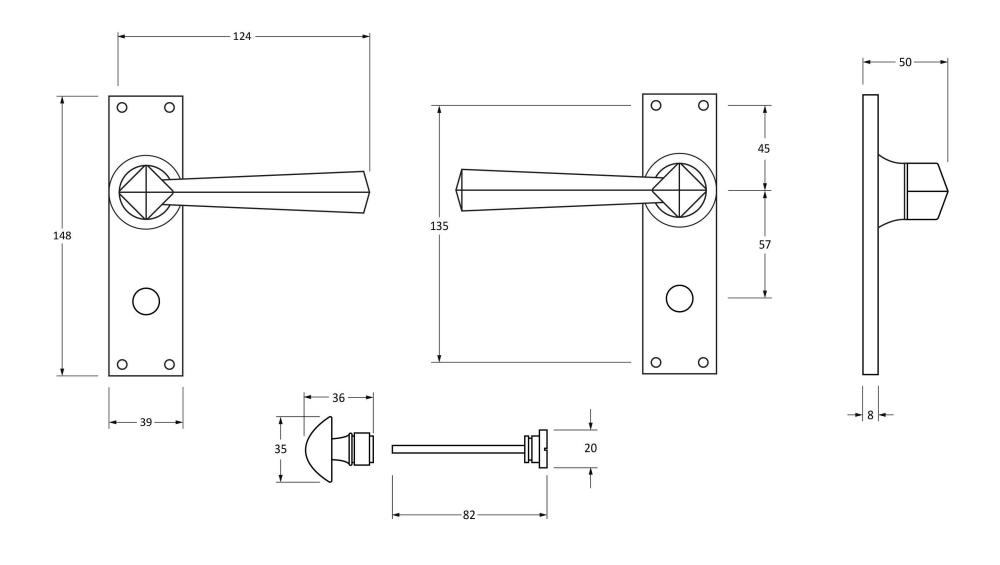

Please Note, due to the hand crafted nature of our products all measurements are approximate and should be used as a guide only.

| Product Information                                                                                       | Pack Contents                                                                  | Fixing Screws                               |                                                                    |  |
|-----------------------------------------------------------------------------------------------------------|--------------------------------------------------------------------------------|---------------------------------------------|--------------------------------------------------------------------|--|
| Product Code: 73115  Description: Straight Lever Bathroom Set  Finish: Beeswax  Base Material: Mild Steel | 2 x Handles 1 x Standard Spindle (8mm x 90mm) 1 x Thumbturn 8 x Fixings Screws | Size:<br>Type:<br>Finish:<br>Base Material: | Gauge 8 (4mm) x 3/4" (19mm)<br>Round Head<br>Beeswax<br>Mild Steel |  |