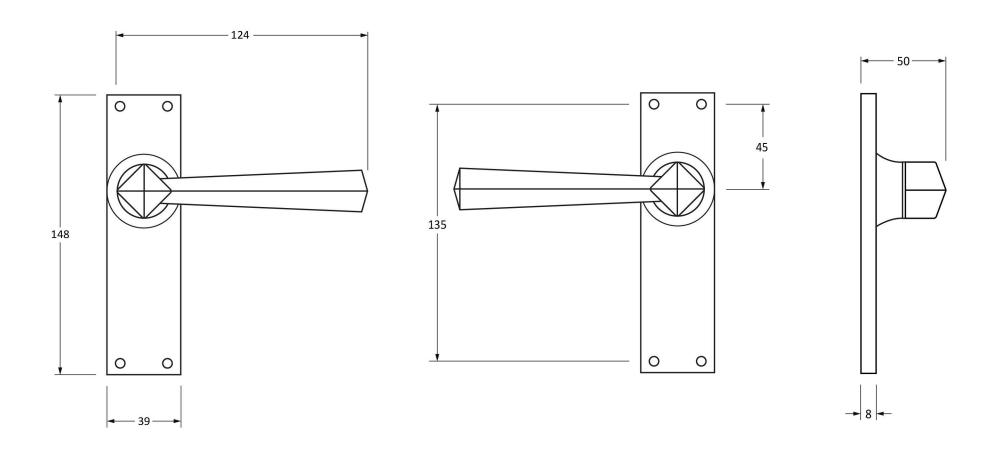

Please Note, due to the hand crafted nature of our products all measurements are approximate and should be used as a guide only.

| Product Information |                          | Pack Contents                      | Fixing Screws  |                             |
|---------------------|--------------------------|------------------------------------|----------------|-----------------------------|
| Product Code:       | 73116                    | 2 x Handles                        | Size:          | Gauge 8 (4mm) x 3/4" (19mm) |
| Description:        | Straight Lever Latch Set | 1 x Standard Spindle (8mm x 110mm) | Type:          | Countersunk Round Head      |
| Finish:             | Antique Pewter           | 8 x Fixings Screws                 | Finish:        | Dark Plating                |
| Base Material:      | Brass                    |                                    | Base Material: | Stainless Steel             |
|                     |                          |                                    |                |                             |