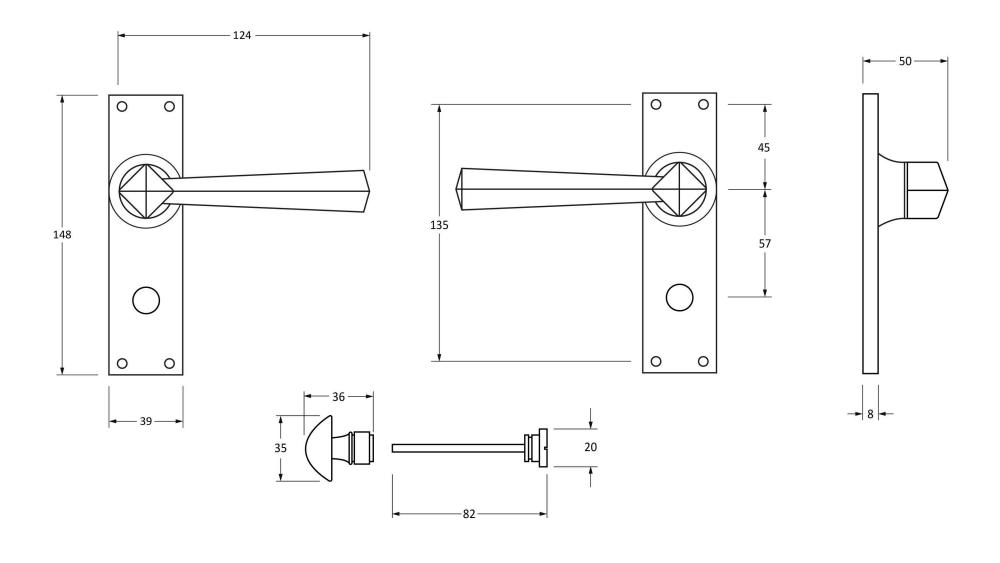

Please Note, due to the hand crafted nature of our products all measurements are approximate and should be used as a guide only.

|                     | *                           |                                    | <del></del>    |                             |
|---------------------|-----------------------------|------------------------------------|----------------|-----------------------------|
| Product Information |                             | Pack Contents                      | Fixing Screws  |                             |
| Product Code:       | 73117                       | 2 x Handles                        | Size:          | Gauge 8 (4mm) x 3/4" (19mm) |
| Description:        | Straight Lever Bathroom Set | 1 x Standard Spindle (8mm x 110mm) | Type:          | Countersunk Raised Head     |
| Finish:             | Antique Pewter              | 1 x Thumbturn                      | Finish:        | Dark Plating                |
| Base Material:      | Brass                       | 8 x Fixings Screws                 | Base Material: | Stainless Steel             |
|                     |                             |                                    |                |                             |